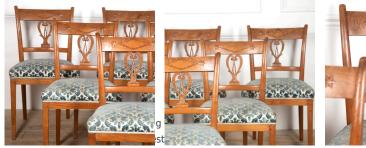

## Set of Six French 19th Century Dining Chairs **£1,450.00**

| W: | 49 cm (19 5/16")  |
|----|-------------------|
| H: | 82 cm (32 1/4")   |
| D: | 50 cm (19 11/16") |

Beautiful set of six French 19th Century dining chairs.

These decorative chairs feature top rails adorned with carved diamond panels and rosettes. The vertical slats are beautifully carved and pierced in a scroll design.

The generous upholstered seats are supported on very elegant sabre legs.