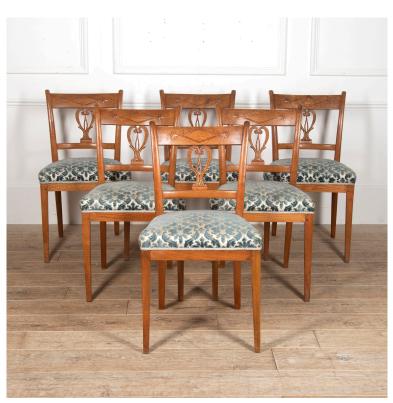

## Set of Six French 19th Century Dining Chairs **£1,450.00**

| W: | 49 cm (19 5/16")  |
|----|-------------------|
| H: | 82 cm (32 1/4")   |
| D: | 50 cm (19 11/16") |

Beautiful set of six French 19th Century dining chairs.

These decorative chairs feature top rails adorned with carved diamond panels and rosettes. The vertical slats are beautifully carved and pierced in a scroll design.

The generous upholstered seats are supported on very elegant sabre legs.

Lovely warm colour and patina throughout.

Condition: Period: Good 19th Cent

**T:** 01666 505 111

T: 01666 503970/502199