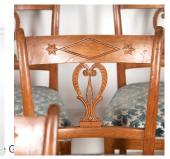

These decorative chairs feature top rails adorned with carved diamond panels and rosettes. The vertical slats are beautifully carved and pierced in a scroll design.

The generous upholstered seats are supported on very elegant sabre legs.