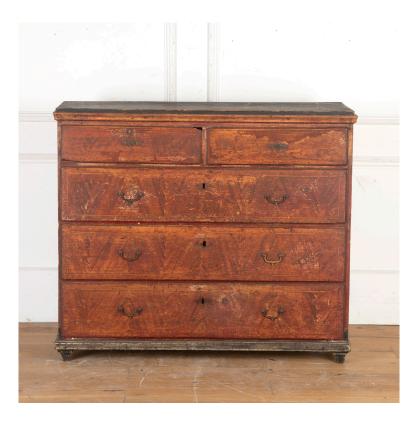

## Swedish Painted Chest of Drawers £1,400.00

W: 120 cm (47 1/4") H: 103 cm (40 9/16") D: 42 cm (16 9/16")

Large Swedish provincial chest of drawers, circa 1890.

This lovely piece offers two short adjacent drawers over three full-length drawers, all with decorative brass handles.

Retaining its original paint in black to the top and the projecting base and a worn earthy red to the drawers. Resting on short square tapering legs.

A most attractive piece that will have a great decorative presence in any home.