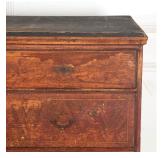

## Swedish Painted Chest of Drawers £1,400.00

W: 120 cm (47 1/4") H: 103 cm (40 9/16") D: 42 cm (16 9/16")

Large Swedish provincial chest of drawers, circa 1890.

This lovely piece offers two short adjacent drawers over three full-length drawers, all with decorative brass handles.

Retaining its original paint in black to the top and the projecting base and a worn earthy red to the drawers. Resting on short square tapering legs.

A most attractive piece that will have a great decorative presence in any home.