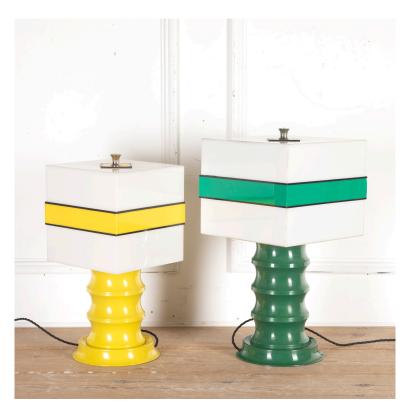

## Pair of Mid Century Liquorice Lamps **£1,150.00**

W: 30 cm (11 13/16") H: 57 cm (22 7/16") D: 30 cm (11 13/16")

Wonderful pair of European Mid Century liquorice lamps.

The square shades emulate liquorice with their bright stripes on a white ground, in yellow and green respectively.

The shades rest on substantial bases with a bold ribbed design, again in yellow and green.

This super fun and quirky pair are sure to brighten up any interior with a dose of novelty.

Please note the differing sizes -

Green lamp: 57cm x 30cm square.

Yellow lamp: 50cm x 26cm square.

Materials & Techniques: Metalwork
Condition: Good
Period: 20th Cent