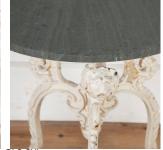

Featuring a circular Cumbrian slate top over an elaborate cast iron base with lion masks, foliate decoration and hairy paw feet.

This decorative table has lovely proportions and will make for a most attractive side or garden table.