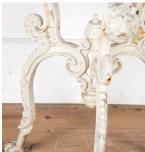

Featuring a circular Cumbrian slate top over an elaborate cast iron base with lion masks, foliate decoration and hairy paw feet.

This decorative table has lovely proportions and will make for a most attractive side or garden table.