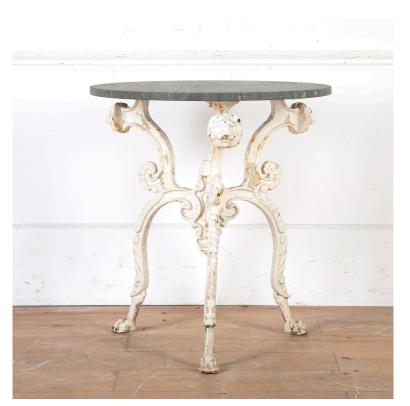

## English 19th Century Tripod Tavern Table **£780.00**

| W: | 63 cm (24 13/16") |
|----|-------------------|
| H: | 72 cm (28 3/8")   |
| D: | 63 cm (24 13/16") |

Pretty early 19th Century English tripod table.

Featuring a circular Cumbrian slate top over an elaborate cast iron base with lion masks, foliate decoration and hairy paw feet.

This decorative table has lovely proportions and will make for a most attractive side or garden table.