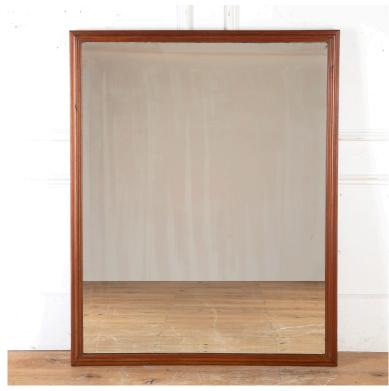

## Large Edwardian Mahogany Tailor's Mirror £1,150.00

W: 107 cm (42 1/8") H: 137 cm (53 15/16") D: 4 cm (1 9/16")

Wonderful English Edwardian period mahogany tailor's mirror.

This mirror has an elegant rectangular frame with a French polished finish and it retains its original parquetry backboards. Also retaining its original deeply bevelled mirror plate with beautiful light foxing.

A very timeless and attractive mirror, suitable for any interior.

Materials & Techniques: Mahogany, Mirror

Condition: Excellent Period: 20th Cent

Gloucestershire GL8 8AQ **T:** 01666 505 111

Babdown Airfield, Gloucestershire GL8 8YL T: 01666 503970/502199