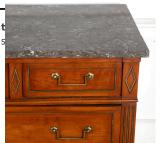

The nicely figured grey marble top sits over an arrangement of three short drawers and two long ones.

All of the drawers feature brass inlaid borders and the short drawers are interspersed with brass inlaid diamond decoration. The long drawers are flanked by brass inlaid reeding, giving this piece a great neoclassical presence.