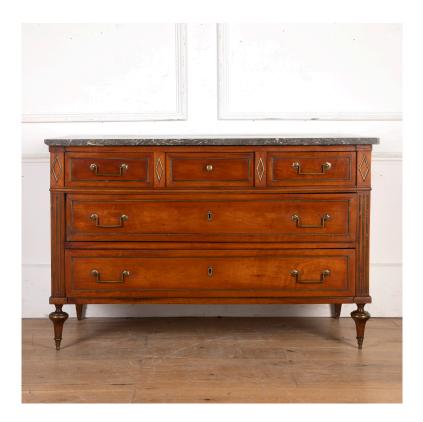

## French Brass Inlaid Cherrywood Commode £2,850.00

W: 129 cm (50 13/16") H: 83 cm (32 11/16") D: 59 cm (23 1/4")

Beautiful French 19th Century cherrywood commode in the Louis XVI style.

This commode has a very refined and elegant rectilinear profile and exhibits beautiful colour and patina throughout.

The nicely figured grey marble top sits over an arrangement of three short drawers and two long ones.

All of the drawers feature brass inlaid borders and the short drawers are interspersed with brass inlaid diamond decoration. The long drawers are flanked by brass inlaid reeding, giving this piece a great neoclassical presence.

The whole rests on tall spinning top feet.

This classic commode will bring majesty and gravitas to any interior.

Materials & Techniques: Cherry Wood

Condition: Good Period: 19th Cent