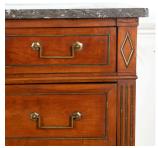

## French Brass Inlaid Cherrywood Commode £2,850.00

W: 129 cm (50 13/16") H: 83 cm (32 11/16") D: 59 cm (23 1/4")

Beautiful French 19th Century cherrywood commode in the Louis XVI style.

This commode has a very refined and elegant rectilinear profile and exhibits beautiful colour and patina throughout.

The nicely figured grey marble top sits over an arrangement of three short drawers and two long ones.

All of the drawers feature brass inlaid borders and the short drawers are interspersed with brass inlaid diamond decoration. The long drawers are flanked by brass inlaid reeding, giving this piece a great neoclassical presence.