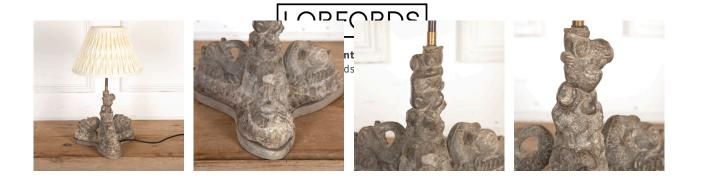

## 18th Century Lead Dolphins Table Lamp **£750.00**

| W: | 31 cm (12 3/16") |
|----|------------------|
| H: | 54 cm (21 1/4")  |
| D: | 31 cm (12 3/16") |

Wonderful English 18th Century lead table lamp.

The decorative trio of dolphins that make up the base were formerly part of a fountain, now converted into this unique lamp.

The base has a great aged patina and is in good condition.

A lovely interior feature and talking point.