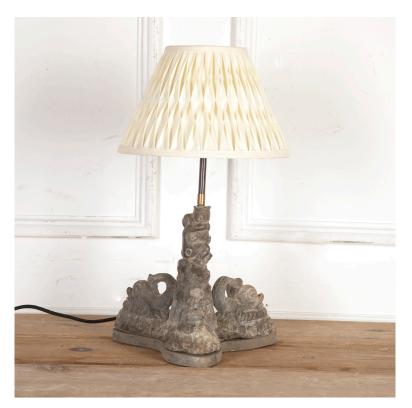

## 18th Century Lead Dolphins Table Lamp **£750.00**

| W: | 31 cm (12 3/16") |
|----|------------------|
| H: | 54 cm (21 1/4")  |
| D: | 31 cm (12 3/16") |

Wonderful English 18th Century lead table lamp.

The decorative trio of dolphins that make up the base were formerly part of a fountain, now converted into this unique lamp.

The base has a great aged patina and is in good condition.

A lovely interior feature and talking point.