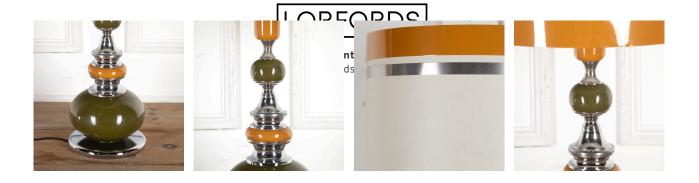

## Large German Mid Century Table Lamp **£950.00**

| W: | 40 cm (15 3/4") |
|----|-----------------|
| H: | 92 cm (36 1/4") |
| D: | 40 cm (15 3/4") |

Striking German Mid Century ceramic and chrome table lamp.

The cylindrical shade with bright orange and silver borders on a white ground.

The shade rests on a highly decorative graduating shaft with pops of olive green and orange.

A great statement lamp for bringing colour and texture to a space.

Rewired and PAT tested.

| Materials & Techniques: | Ceramic,Chrome |
|-------------------------|----------------|
| Condition:              | Excellent      |
| Period:                 | 20th Cent      |