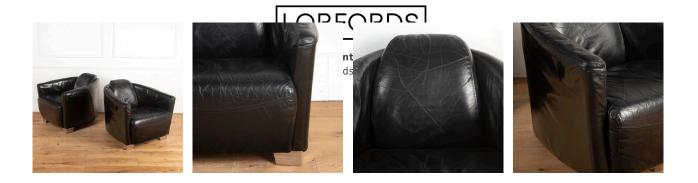

## Pair of Leather Aviator Club Chairs **£1,950.00**

| W: | 78 cm (30 11/16") |
|----|-------------------|
| H: | 70 cm (27 9/16")  |
| D: | 84 cm (33 1/16")  |

Stylish pair of English Mid Century aviator leather club chairs.

This pair have generous proportions and a cosy enveloping form with rounded backs. Each rests on wide squat chrome feet.

In their original black leather upholstery with just the right amount of wear.

Aviator style furniture was inspired by the interiors of aircraft cabins in the 20th Century. It has since been associated with a chic industrial aesthetic.

This pair will bring a unique touch to any interior.

| Materials & Techniques: | Chrome,Leather |
|-------------------------|----------------|
| Condition:              | Good           |
| Period:                 | 20th Cent      |