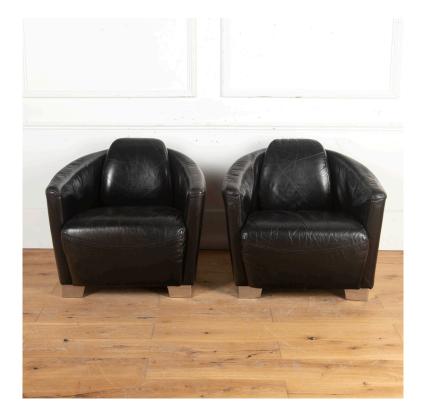

## Pair of Leather Aviator Club Chairs **£1,950.00**

| W: | 78 cm (30 11/16") |
|----|-------------------|
| H: | 70 cm (27 9/16")  |
| D: | 84 cm (33 1/16")  |

Stylish pair of English Mid Century aviator leather club chairs.

This pair have generous proportions and a cosy enveloping form with rounded backs. Each rests on wide squat chrome feet.

In their original black leather upholstery with just the right amount of wear.

Aviator style furniture was inspired by the interiors of aircraft cabins in the 20th Century. It has since been associated with a chic industrial aesthetic.

This pair will bring a unique touch to any interior.

| Materials & Techniques: | Chrome,Leather |
|-------------------------|----------------|
| Condition:              | Good           |
| Period:                 | 20th Cent      |