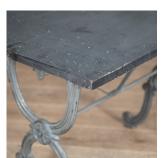

The base features remains of old grey paint, whilst the wooden top has been painted matte black.

The top is a more recent addition, with the base likely having a marble or slate top originally.

This traditional French bistro table has lovely proportions and timeless decorative appeal. It is in a sound and stable condition.