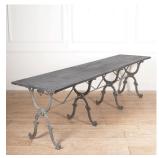

## Long French Cast Iron Table £3,850.00

W: 248 cm (97 5/8") H: 72 cm (28 3/8") D: 62 cm (24 7/16")

Stunning French 19th Century long cast iron table, circa 1890.

The wooden top rests over a wonderfully decorative cast iron base with four scrolling cross-form supports and additional uprights.

The base features remains of old grey paint, whilst the wooden top has been painted matte black.

The top is a more recent addition, with the base likely having a marble or slate top originally.

This traditional French bistro table has lovely proportions and timeless decorative appeal. It is in a sound and stable condition.