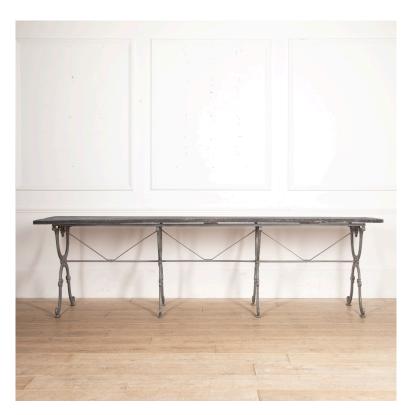

## Long French Cast Iron Table £3,850.00

W: 248 cm (97 5/8") H: 72 cm (28 3/8") D: 62 cm (24 7/16")

Stunning French 19th Century long cast iron table, circa 1890.

The wooden top rests over a wonderfully decorative cast iron base with four scrolling cross-form supports and additional uprights.

The base features remains of old grey paint, whilst the wooden top has been painted matte black.

The top is a more recent addition, with the base likely having a marble or slate top originally.

This traditional French bistro table has lovely proportions and timeless decorative appeal. It is in a sound and stable condition.

Wonderful as a console indoors or as a garden dining table.

Materials & Techniques: Cast iron
Condition: excellent
Period: 19th Cent