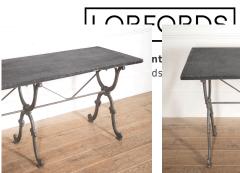

## Long French Cast Iron Table £3,850.00

W: 248 cm (97 5/8") H: 72 cm (28 3/8") D: 62 cm (24 7/16")

Stunning French 19th Century long cast iron table, circa 1890.

The wooden top rests over a wonderfully decorative cast iron base with four scrolling cross-form supports and additional uprights.

The base features remains of old grey paint, whilst the wooden top has been painted matte black.

The top is a more recent addition, with the base likely having a marble or slate top originally.

This traditional French bistro table has lovely proportions and timeless decorative appeal. It is in a sound and stable condition.