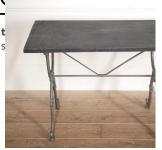

## Long French Cast Iron Table £3,850.00

W: 248 cm (97 5/8") H: 72 cm (28 3/8") D: 62 cm (24 7/16")

Stunning French 19th Century long cast iron table, circa 1890.

The wooden top rests over a wonderfully decorative cast iron base with four scrolling cross-form supports and additional uprights.

The base features remains of old grey paint, whilst the wooden top has been painted matte black.

The top is a more recent addition, with the base likely having a marble or slate top originally.

This traditional French bistro table has lovely proportions and timeless decorative appeal. It is in a sound and stable condition.