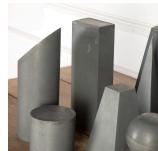

## 15 Geometric Zinc Artist's Shapes **£1,100.00**

W: 11 cm (4 5/16") H: 30 cm (11 13/16")

D: 0 cm

Wonderful set of 15 Mid Century zinc geometric shapes.

Formerly an artist's resource, this collection looks wonderful clustered together for impact. Equally, they could be used for their original purpose or for part of a wider project.

Lovely colour to the zinc and a great range of shapes.

Materials & Techniques: Zinc
Condition: Good
Period: 20th Cent

Gloucestershire GL8 8AQ **T:** 01666 505 111

Babdown Airfield, Gloucestershire GL8 8YL T: 01666 503970/502199