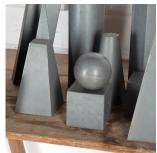

## 15 Geometric Zinc Artist's Shapes **£1,100.00**

W: 11 cm (4 5/16") H: 30 cm (11 13/16")

D: 0 cm

Wonderful set of 15 Mid Century zinc geometric shapes.

Formerly an artist's resource, this collection looks wonderful clustered together for impact. Equally, they could be used for their original purpose or for part of a wider project.

Lovely colour to the zinc and a great range of shapes.

Materials & Techniques: Zinc
Condition: Good
Period: 20th Cent

Gloucestershire GL8 8AQ **T:** 01666 505 111

Babdown Airfield, Gloucestershire GL8 8YL T: 01666 503970/502199