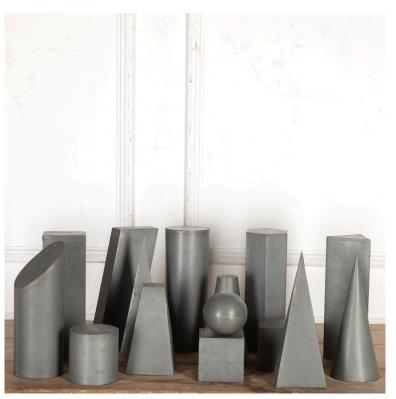

## 15 Geometric Zinc Artist's Shapes **£1,100.00**

W: 11 cm (4 5/16") H: 30 cm (11 13/16")

D: 0 cm

Wonderful set of 15 Mid Century zinc geometric shapes.

Formerly an artist's resource, this collection looks wonderful clustered together for impact. Equally, they could be used for their original purpose or for part of a wider project.

Lovely colour to the zinc and a great range of shapes.

Materials & Techniques: Zinc
Condition: Good
Period: 20th Cent

Gloucestershire GL8 8AQ **T:** 01666 505 111

Babdown Airfield, Gloucestershire GL8 8YL T: 01666 503970/502199