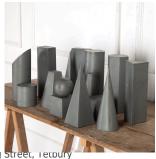

## 15 Geometric Zinc Artist's Shapes **£1,100.00**

W: 11 cm (4 5/16") H: 30 cm (11 13/16")

D: 0 cm

Wonderful set of 15 Mid Century zinc geometric shapes.

Formerly an artist's resource, this collection looks wonderful clustered together for impact. Equally, they could be used for their original purpose or for part of a wider project.

Lovely colour to the zinc and a great range of shapes.

Materials & Techniques: Zinc
Condition: Good
Period: 20th Cent

Gloucestershire GL8 8AQ **T:** 01666 505 111

Babdown Airfield, Gloucestershire GL8 8YL T: 01666 503970/502199