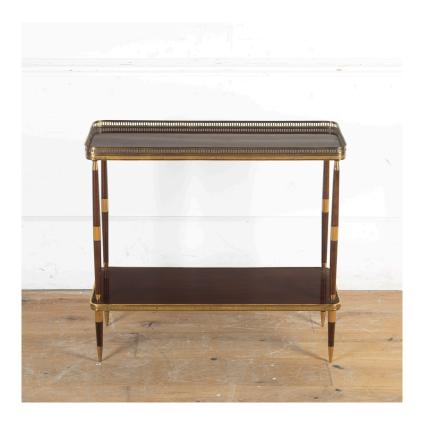

## Mid Century Brass and Rosewood Side Table £695.00

W: 70.5 cm (27 3/4") H: 64 cm (25 3/16") D: 30.7 cm (12 1/16")

Super stylish Italian Mid Century rosewood and brass side table, circa 1950s.

This table has a sleek rectilinear form incorporating two tiers.

The top tier features a decorative pierced brass gallery whilst the undertier has a gleaming brass trim. The four elegant legs are also interspersed with brass trim.

The ultimate chic side or drinks table.

Materials & Techniques: Brass, Rosewood

Condition: Good
Period: 20th Cent