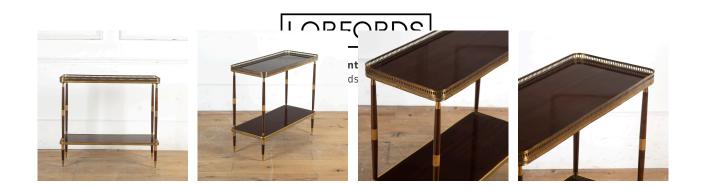

## Mid Century Brass and Rosewood Side Table £695.00

W: 70.5 cm (27 3/4") H: 64 cm (25 3/16") D: 30.7 cm (12 1/16")

Super stylish Italian Mid Century rosewood and brass side table, circa 1950s.

This table has a sleek rectilinear form incorporating two tiers.

The top tier features a decorative pierced brass gallery whilst the undertier has a gleaming brass trim. The four elegant legs are also interspersed with brass trim.

The ultimate chic side or drinks table.

Materials & Techniques: Brass, Rosewood

Condition: Good
Period: 20th Cent