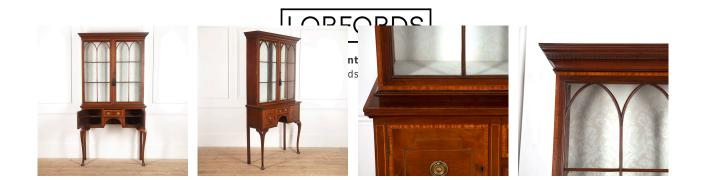

## Edwardian Mahogany Inlaid Display Cabinet £795.00

W: 101 cm (39 3/4") H: 195 cm (76 3/4") D: 33 cm (13")

Stunning Edwardian mahogany and satinwood inlaid display cabinet or bookcase.

This bookcase is of supremely elegant form and proportions. The dentil moulded cornice sits above two long glazed doors with beautiful arched details and glass shelves inside.

Below, a central drawer sits on either side of two small cupboards containing more shelving. The whole is raised on very graceful cabriole legs with pad feet.

The doors and drawers are both cross-banded with satinwood and the drawers retain very decorative brass pull handles.

A simply gorgeous period piece for any home.

Materials & Techniques: Mahogany, Satinwood

Condition: Good Period: 20th Cent