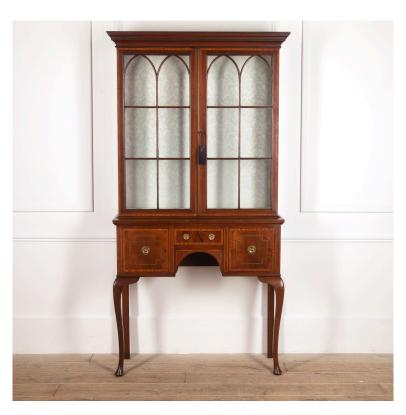

## Edwardian Mahogany Inlaid Display Cabinet £795.00

W: 101 cm (39 3/4") H: 195 cm (76 3/4") D: 33 cm (13")

Stunning Edwardian mahogany and satinwood inlaid display cabinet or bookcase.

This bookcase is of supremely elegant form and proportions. The dentil moulded cornice sits above two long glazed doors with beautiful arched details and glass shelves inside.

Below, a central drawer sits on either side of two small cupboards containing more shelving. The whole is raised on very graceful cabriole legs with pad feet.

The doors and drawers are both cross-banded with satinwood and the drawers retain very decorative brass pull handles.

A simply gorgeous period piece for any home.

Materials & Techniques: Mahogany, Satinwood

Condition: Good Period: 20th Cent