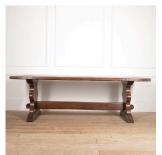

## French Oak Trestle Dining Table £1,475.00

W: 228 cm (89 3/4") H: 77 cm (30 5/16") D: 82 cm (32 1/4")

French oak 20th Century trestle dining table.

This table features a rectangular cleated plank top over shaped trestle end supports. United by a plain pegged stretcher. Lovely deep aged colour throughout.

This piece is of great scale with ample leg height. It will bring a brilliant farmhouse feel to any setting.

Materials & Techniques: Lignum Vitae,Oak

Condition: Good Period: 20th Cent

Gloucestershire GL8 8AQ **T:** 01666 505 111