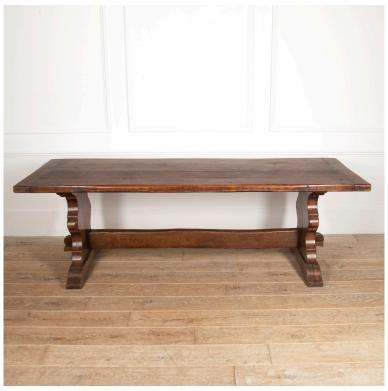

## French Oak Trestle Dining Table £1,475.00

W: 228 cm (89 3/4") H: 77 cm (30 5/16") D: 82 cm (32 1/4")

French oak 20th Century trestle dining table.

This table features a rectangular cleated plank top over shaped trestle end supports. United by a plain pegged stretcher. Lovely deep aged colour throughout.

This piece is of great scale with ample leg height. It will bring a brilliant farmhouse feel to any setting.

Materials & Techniques: Lignum Vitae,Oak

Condition: Good Period: 20th Cent

Gloucestershire GL8 8AQ **T:** 01666 505 111