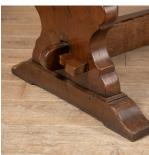

## French Oak Trestle Dining Table £1,475.00

W: 228 cm (89 3/4") H: 77 cm (30 5/16") D: 82 cm (32 1/4")

French oak 20th Century trestle dining table.

This table features a rectangular cleated plank top over shaped trestle end supports. United by a plain pegged stretcher. Lovely deep aged colour throughout.

This piece is of great scale with ample leg height. It will bring a brilliant farmhouse feel to any setting.

Materials & Techniques: Lignum Vitae,Oak

Condition: Good Period: 20th Cent

Gloucestershire GL8 8AQ **T:** 01666 505 111