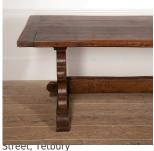

## French Oak Trestle Dining Table £1,475.00

W: 228 cm (89 3/4") H: 77 cm (30 5/16") D: 82 cm (32 1/4")

French oak 20th Century trestle dining table.

This table features a rectangular cleated plank top over shaped trestle end supports. United by a plain pegged stretcher. Lovely deep aged colour throughout.

This piece is of great scale with ample leg height. It will bring a brilliant farmhouse feel to any setting.

Materials & Techniques: Lignum Vitae,Oak

Condition: Good Period: 20th Cent

Gloucestershire GL8 8AQ **T:** 01666 505 111