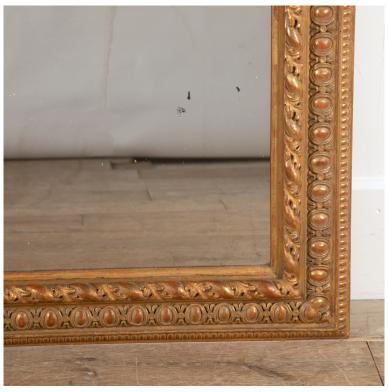

## 20th Century French Gilt Mirror £1,450.00

W: 102 cm (40 3/16") H: 127 cm (50") D: 3 cm (1 3/16")

Decorative French 20th Century gilt mirror.

This mirror is of good scale and rectilinear form. The aged and lightly foxed mirror plate is set within a heavily carved giltwood frame with egg-and-dart, dentil and foliate decoration.

A classic mirror that will bring a dose of opulence to any room.

Materials & Techniques: ['211']
Condition: Good
Period: 20th Cent

T: 01666 505 111

Babdown Airfield, Gloucestershire GL8 8YL

T: 01666 503970/502199