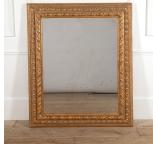

## 20th Century French Gilt Mirror £1,450.00

W: 102 cm (40 3/16") H: 127 cm (50") D: 3 cm (1 3/16")

Decorative French 20th Century gilt mirror.

This mirror is of good scale and rectilinear form. The aged and lightly foxed mirror plate is set within a heavily carved giltwood frame with egg-and-dart, dentil and foliate decoration.

A classic mirror that will bring a dose of opulence to any room.

Materials & Techniques: ['211']
Condition: Good
Period: 20th Cent

T: 01666 505 111

Babdown Airfield, Gloucestershire GL8 8YL

T: 01666 503970/502199