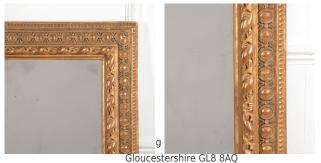

## 20th Century French Gilt Mirror £1,450.00

W: 102 cm (40 3/16") H: 127 cm (50") D: 3 cm (1 3/16")

Decorative French 20th Century gilt mirror.

This mirror is of good scale and rectilinear form. The aged and lightly foxed mirror plate is set within a heavily carved giltwood frame with egg-and-dart, dentil and foliate decoration.

A classic mirror that will bring a dose of opulence to any room.

Materials & Techniques: ['211']
Condition: Good
Period: 20th Cent

T: 01666 505 111

Babdown Airfield, Gloucestershire GL8 8YL

T: 01666 503970/502199