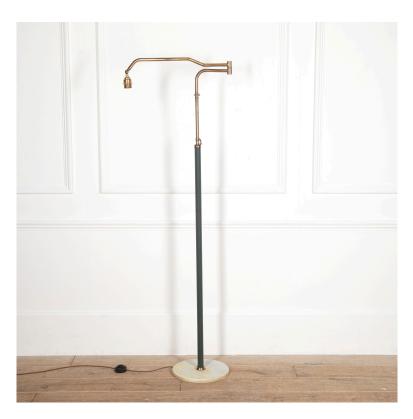

## Italian Mid Century Extending Floor Lamp **£1,450.00**

W: 30 cm (11 13/16") H: 148 cm (58 1/4") D: 30 cm (11 13/16")

Italian Mid Century adjustable floor lamp.

This stylish lamp features a green leather stem and terminates on a circular marble base.

The adjustable mechanism allows the height to be altered from 148cm up to 186cm. The articulated arm also moves around for flexibility.

An essential interior piece, this chic floor lamp is perfect for creating a cosy reading corner.

Materials & Techniques: Marble
Condition: Good
Period: 20th Cent