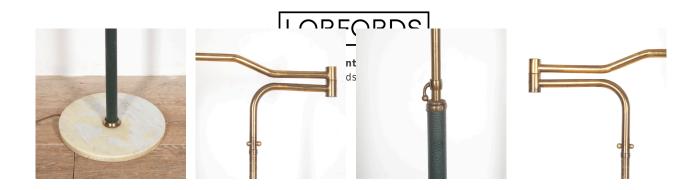

## Italian Mid Century Extending Floor Lamp **£1,450.00**

W: 30 cm (11 13/16") H: 148 cm (58 1/4") D: 30 cm (11 13/16")

Italian Mid Century adjustable floor lamp.

This stylish lamp features a green leather stem and terminates on a circular marble base.

The adjustable mechanism allows the height to be altered from 148cm up to 186cm. The articulated arm also moves around for flexibility.

An essential interior piece, this chic floor lamp is perfect for creating a cosy reading corner.

Materials & Techniques: Marble
Condition: Good
Period: 20th Cent