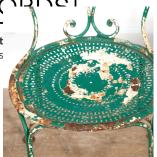

The circular pierced seats rest over four splayed legs with disc feet.

Retaining old vibrant green paint with a great amount of weathering and patination.

This whimsical pair would look equally lovely inside or out.