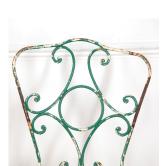

## Pair of French Iron Garden Chairs £495.00

W: 43 cm (16 15/16") H: 83 cm (32 11/16") D: 45 cm (17 3/4")

Pair of pretty French iron painted garden chairs, dating to the early 20th Century.

These charming chairs feature attractive tapering backs with intricate scroll decoration.