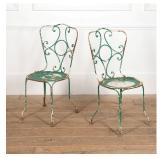

## Pair of French Iron Garden Chairs £495.00

W: 43 cm (16 15/16") H: 83 cm (32 11/16") D: 45 cm (17 3/4")

Pair of pretty French iron painted garden chairs, dating to the early 20th Century.

These charming chairs feature attractive tapering backs with intricate scroll decoration.

The circular pierced seats rest over four splayed legs with disc feet.

Retaining old vibrant green paint with a great amount of weathering and patination.

This whimsical pair would look equally lovely inside or out.