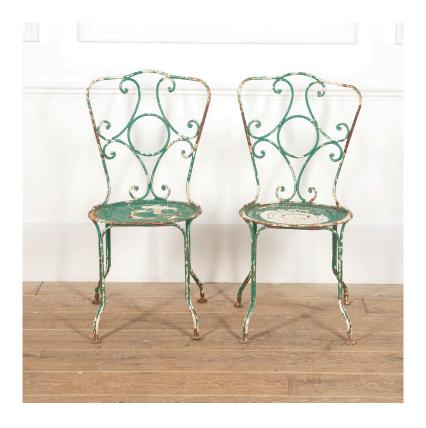

## Pair of French Iron Garden Chairs £495.00

W: 43 cm (16 15/16") H: 83 cm (32 11/16") D: 45 cm (17 3/4")

Pair of pretty French iron painted garden chairs, dating to the early 20th Century.

These charming chairs feature attractive tapering backs with intricate scroll decoration.

The circular pierced seats rest over four splayed legs with disc feet.

Retaining old vibrant green paint with a great amount of weathering and patination.

This whimsical pair would look equally lovely inside or out.