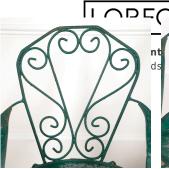

They have generous proportions, with geometric tapering backs featuring gorgeous scroll decoration.

With bold scrolled armrests and circular seats resting over four legs with circular stretchers.

The frames feature unusual and very decorative twist details throughout.