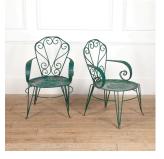

## Pair of French Iron Garden Armchairs £495.00

W: 57 cm (22 7/16") H: 88 cm (34 5/8") D: 60 cm (23 5/8")

Pair of French Mid Century handmade iron garden armchairs.

These fabulous and unusual chairs were handmade by a coal miner in the once famed mining town of Alès in the Ardeche after the Second World War.

They have generous proportions, with geometric tapering backs featuring gorgeous scroll decoration.

With bold scrolled armrests and circular seats resting over four legs with circular stretchers.

The frames feature unusual and very decorative twist details throughout.

These chairs retain the most wonderful deep green paint with a good amount of wear and patina.

A gorgeous pair for an outdoor space or an orangery setting.

Materials & Techniques: Iron

Condition: Excellent