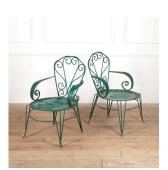

## Pair of French Iron Garden Armchairs £495.00

W: 57 cm (22 7/16") H: 88 cm (34 5/8") D: 60 cm (23 5/8")

Pair of French Mid Century handmade iron garden armchairs.

These fabulous and unusual chairs were handmade by a coal miner in the once famed mining town of Alès in the Ardeche after the Second World War.

They have generous proportions, with geometric tapering backs featuring gorgeous scroll decoration.

With bold scrolled armrests and circular seats resting over four legs with circular stretchers.

The frames feature unusual and very decorative twist details throughout.

These chairs retain the most wonderful deep green paint with a good amount of wear and patina.

A gorgeous pair for an outdoor space or an orangery setting.

Materials & Techniques: Iron

Condition: Excellent