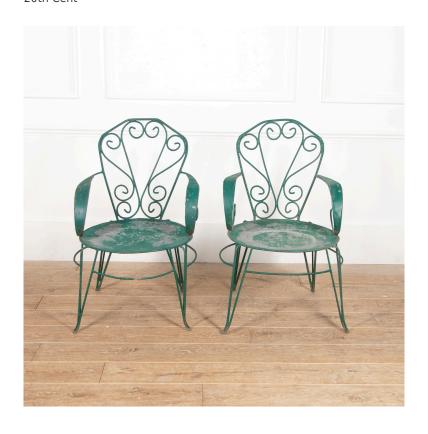

## Pair of French Iron Garden Armchairs £495.00

W: 57 cm (22 7/16") H: 88 cm (34 5/8") D: 60 cm (23 5/8")

Pair of French Mid Century handmade iron garden armchairs.

These fabulous and unusual chairs were handmade by a coal miner in the once famed mining town of Alès in the Ardeche after the Second World War.

They have generous proportions, with geometric tapering backs featuring gorgeous scroll decoration.

With bold scrolled armrests and circular seats resting over four legs with circular stretchers.

The frames feature unusual and very decorative twist details throughout.

These chairs retain the most wonderful deep green paint with a good amount of wear and patina.

A gorgeous pair for an outdoor space or an orangery setting.

Materials & Techniques: Iron

Condition: Excellent