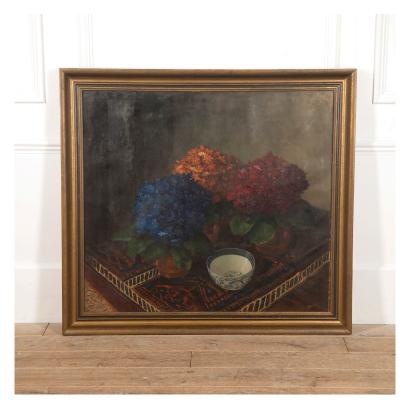

## Large Signed Still Life Painting **£750.00**

| W: | 116 cm (45 11/16") |
|----|--------------------|
| H: | 108 cm (42 1/2")   |
| D: | 4.5 cm (1 3/4")    |

Large framed still life oil on canvas.

This gorgeous still life depicts African Violets in terracotta pots and a blue and white Chinese bowl on an oriental rug. Lovely use of vibrant colour and proportions.

This painting is signed Van Riet and is likely of Dutch origin.

Dimensions of painting not including frame - H: 90cm, W: 100cm, D: 2cm.

| Materials & Techniques: | С |
|-------------------------|---|
| Condition:              | G |
| Period:                 | 2 |