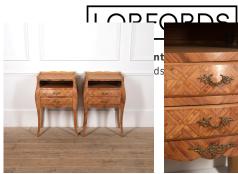

## Pair of French Parquetry Nightstands £1,950.00

W: 53 cm (20 7/8") H: 79 cm (31 1/8") D: 34 cm (13 3/8")

Fabulous pair of French bleached kingwood and parquetry bedside commodes.

These nightstands are generously proportioned, with each offering an open cubby hole as well as two drawers with their original decorative hardware.

The tops have raised carved galleries and they are raised on supremely elegant sabre legs.

This pair feature beautiful geometric parquetry decoration throughout.

A great pair for bringing refined elegance and symmetry to a bedroom.