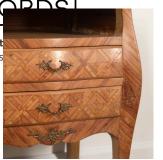

## Pair of French Parquetry Nightstands £1,950.00

W: 53 cm (20 7/8") H: 79 cm (31 1/8") D: 34 cm (13 3/8")

Fabulous pair of French bleached kingwood and parquetry bedside commodes.

These nightstands are generously proportioned, with each offering an open cubby hole as well as two drawers with their original decorative hardware.

The tops have raised carved galleries and they are raised on supremely elegant sabre legs.

This pair feature beautiful geometric parquetry decoration throughout.

A great pair for bringing refined elegance and symmetry to a bedroom.