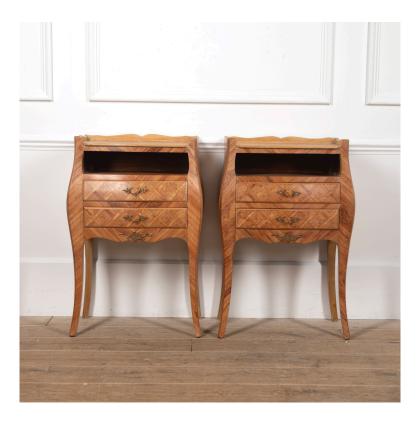

## Pair of French Parquetry Nightstands £1,950.00

W: 53 cm (20 7/8") H: 79 cm (31 1/8") D: 34 cm (13 3/8")

Fabulous pair of French bleached kingwood and parquetry bedside commodes.

These nightstands are generously proportioned, with each offering an open cubby hole as well as two drawers with their original decorative hardware.

The tops have raised carved galleries and they are raised on supremely elegant sabre legs.

This pair feature beautiful geometric parquetry decoration throughout.

A great pair for bringing refined elegance and symmetry to a bedroom.

Materials & Techniques: Kingwood Condition: Excellent Period: 21st Cent