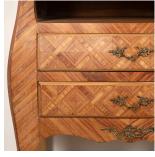

## Pair of French Parquetry Nightstands £1,950.00

W: 53 cm (20 7/8") H: 79 cm (31 1/8") D: 34 cm (13 3/8")

Fabulous pair of French bleached kingwood and parquetry bedside commodes.

These nightstands are generously proportioned, with each offering an open cubby hole as well as two drawers with their original decorative hardware.

The tops have raised carved galleries and they are raised on supremely elegant sabre legs.

This pair feature beautiful geometric parquetry decoration throughout.

A great pair for bringing refined elegance and symmetry to a bedroom.

Materials & Techniques: Kingwood Condition: Excellent Period: 21st Cent