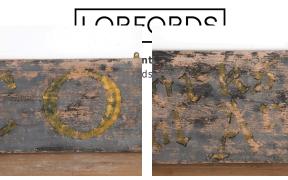

## Large English 19th Century Shop Sign £1,650.00

W: 482 cm (189 3/4") H: 46 cm (18 1/8")

D: 0 cm

Wonderful English 19th Century shop front sign.

This single plank sign is of great super long scale. It is hand-painted, with a blue background and greeny-gold lettering with gold leaf accents.

It was originally used for the shop of an art dealer in Langport, Somerset. His surname 'Hedgecoe' is written on the sign.

Many years of proud display have aged and weathered this sign to an attractive distressed finish.