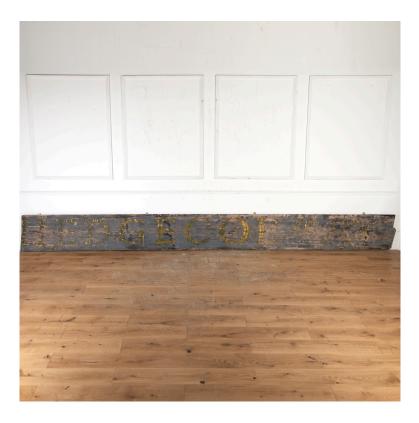

## Large English 19th Century Shop Sign £1,650.00

W: 482 cm (189 3/4") H: 46 cm (18 1/8")

D: 0 cm

Wonderful English 19th Century shop front sign.

This single plank sign is of great super long scale. It is hand-painted, with a blue background and greeny-gold lettering with gold leaf accents.

It was originally used for the shop of an art dealer in Langport, Somerset. His surname 'Hedgecoe' is written on the sign.

Many years of proud display have aged and weathered this sign to an attractive distressed finish.