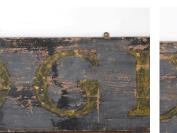

## Large English 19th Century Shop Sign £1,650.00

W: 482 cm (189 3/4") H: 46 cm (18 1/8")

D: 0 cm

Wonderful English 19th Century shop front sign.

This single plank sign is of great super long scale. It is hand-painted, with a blue background and greeny-gold lettering with gold leaf accents.

It was originally used for the shop of an art dealer in Langport, Somerset. His surname 'Hedgecoe' is written on the sign.

Many years of proud display have aged and weathered this sign to an attractive distressed finish.