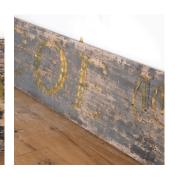

## Large English 19th Century Shop Sign £1,650.00

W: 482 cm (189 3/4") H: 46 cm (18 1/8")

D: 0 cm

Wonderful English 19th Century shop front sign.

This single plank sign is of great super long scale. It is hand-painted, with a blue background and greeny-gold lettering with gold leaf accents.

It was originally used for the shop of an art dealer in Langport, Somerset. His surname 'Hedgecoe' is written on the sign.

Many years of proud display have aged and weathered this sign to an attractive distressed finish.