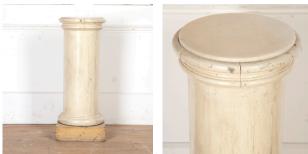

## Marble and Gesso Neoclassical Plinth **£900.00**

| W: | 32 cm (12 5/8")   |
|----|-------------------|
| H: | 83 cm (32 11/16") |
| D: | 32 cm (12 5/8")   |

English 20th Century neoclassical wooden pedestal.

This column-style plinth retains its original painted gesso finish to simulate marble, as well as its genuine circular Carrara marble top.

Wonderful for supporting a lamp, vase, or plant.

| Materials & Techniques: | Gesso     |
|-------------------------|-----------|
| Condition:              | Excellent |
| Period:                 | 20th Cent |