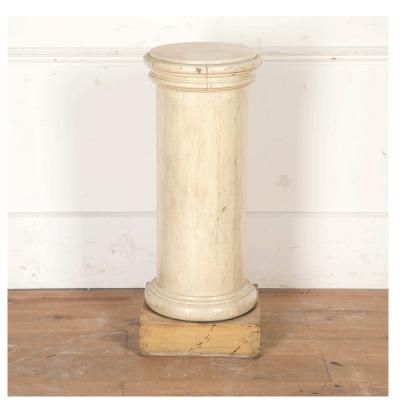

## Marble and Gesso Neoclassical Plinth **£900.00**

| W: | 32 cm (12 5/8")   |
|----|-------------------|
| H: | 83 cm (32 11/16") |
| D: | 32 cm (12 5/8")   |

English 20th Century neoclassical wooden pedestal.

This column-style plinth retains its original painted gesso finish to simulate marble, as well as its genuine circular Carrara marble top.

Wonderful for supporting a lamp, vase, or plant.

| Materials & Techniques: | Gesso     |
|-------------------------|-----------|
| Condition:              | Excellent |
| Period:                 | 20th Cent |