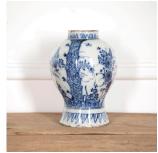

## Dutch 18th Century Delft Vase £585.00

W: 16 cm (6 5/16") H: 24 cm (9 7/16") D: 16 cm (6 5/16")

Beautiful Dutch 18th Century Delft vase.

In traditional baluster form with an eye-catching cobalt blue and white glaze and elegant floral decoration.

This vase has a few chips but it will still make for a charming country house decorative piece.

Materials & Techniques: China Condition: Good

Period: 18th Cent and Earlier

30 Long Street, Tetbury Gloucestershire GL8 8AQ **T:** 01666 505 111