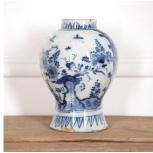

## Dutch 18th Century Delft Vase £585.00

W: 16 cm (6 5/16") H: 24 cm (9 7/16") D: 16 cm (6 5/16")

Beautiful Dutch 18th Century Delft vase.

In traditional baluster form with an eye-catching cobalt blue and white glaze and elegant floral decoration.

This vase has a few chips but it will still make for a charming country house decorative piece.

Materials & Techniques: China Condition: Good

Period: 18th Cent and Earlier

30 Long Street, Tetbury Gloucestershire GL8 8AQ **T:** 01666 505 111