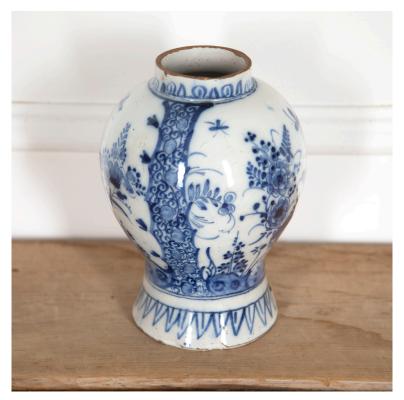

## Dutch 18th Century Delft Vase £585.00

W: 16 cm (6 5/16") H: 24 cm (9 7/16") D: 16 cm (6 5/16")

Beautiful Dutch 18th Century Delft vase.

In traditional baluster form with an eye-catching cobalt blue and white glaze and elegant floral decoration.

This vase has a few chips but it will still make for a charming country house decorative piece.

Materials & Techniques: China Condition: Good

Period: 18th Cent and Earlier

30 Long Street, Tetbury Gloucestershire GL8 8AQ **T:** 01666 505 111