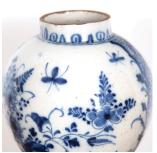

## Dutch 18th Century Delft Vase £585.00

W: 16 cm (6 5/16") H: 24 cm (9 7/16") D: 16 cm (6 5/16")

Beautiful Dutch 18th Century Delft vase.

In traditional baluster form with an eye-catching cobalt blue and white glaze and elegant floral decoration.

This vase has a few chips but it will still make for a charming country house decorative piece.

Materials & Techniques: China Condition: Good

Period: 18th Cent and Earlier

30 Long Street, Tetbury Gloucestershire GL8 8AQ **T:** 01666 505 111