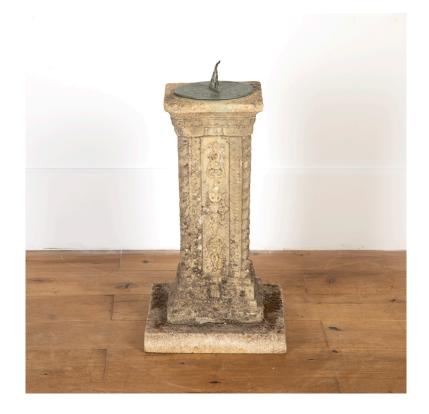

## Country House Reconstituted Stone Sundial **£700.00**

| W: | 34 cm (13 3/8")   |
|----|-------------------|
| H: | 71 cm (27 15/16") |
| D: | 34 cm (13 3/8")   |

British 20th Century reconstituted stone sundial.

Retaining its original dial on top and resting on a square pedestal base.

This sundial is heavily carved with wonderful weathering and patination.

A lovely country house garden feature.

| Materials & Techniques: | Reconstituted Stone |
|-------------------------|---------------------|
| Condition:              | Good                |
| Period:                 | 20th Cent           |