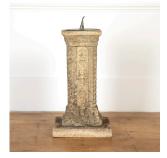

## Country House Reconstituted Stone Sundial **£700.00**

| W: | 34 cm (13 3/8")   |
|----|-------------------|
| H: | 71 cm (27 15/16") |
| D: | 34 cm (13 3/8")   |

British 20th Century reconstituted stone sundial.

Retaining its original dial on top and resting on a square pedestal base.

This sundial is heavily carved with wonderful weathering and patination.

A lovely country house garden feature.

| Materials & Techniques: | Reconstituted Stone |
|-------------------------|---------------------|
| Condition:              | Good                |
| Period:                 | 20th Cent           |