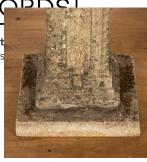

## Country House Reconstituted Stone Sundial **£700.00**

| W: | 34 cm (13 3/8")   |
|----|-------------------|
| H: | 71 cm (27 15/16") |
| D: | 34 cm (13 3/8")   |

British 20th Century reconstituted stone sundial.

Retaining its original dial on top and resting on a square pedestal base.

This sundial is heavily carved with wonderful weathering and patination.

A lovely country house garden feature.

| Materials & Techniques: | Reconstituted Stone |
|-------------------------|---------------------|
| Condition:              | Good                |
| Period:                 | 20th Cent           |