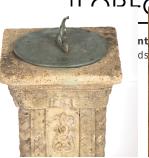

## Country House Reconstituted Stone Sundial **£700.00**

| W: | 34 cm (13 3/8")   |
|----|-------------------|
| H: | 71 cm (27 15/16") |
| D: | 34 cm (13 3/8")   |

British 20th Century reconstituted stone sundial.

Retaining its original dial on top and resting on a square pedestal base.

This sundial is heavily carved with wonderful weathering and patination.

A lovely country house garden feature.

| Materials & Techniques: | Reconstituted Stone |
|-------------------------|---------------------|
| Condition:              | Good                |
| Period:                 | 20th Cent           |