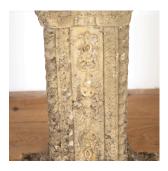

## Country House Reconstituted Stone Sundial **£700.00**

| W: | 34 cm (13 3/8")   |
|----|-------------------|
| H: | 71 cm (27 15/16") |
| D: | 34 cm (13 3/8")   |

British 20th Century reconstituted stone sundial.

Retaining its original dial on top and resting on a square pedestal base.

This sundial is heavily carved with wonderful weathering and patination.

A lovely country house garden feature.

| Materials & Techniques: | Reconstituted Stone |
|-------------------------|---------------------|
| Condition:              | Good                |
| Period:                 | 20th Cent           |