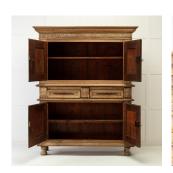

## 17th Century Flemish Bleached Oak Cabinet £1,850.00

W: 158 cm (62 3/16") H: 195 cm (76 3/4") D: 49 cm (19 5/16")

Flemish 17th Century bleached oak cabinet.

This cabinet has attractive small proportions but a striking form. The top and bottom both offer two deeply panelled doors which are flanked by attractive foliate and acanthus carvings. Both sections offer one interior shelf.

They are separated by a middle section with two drawers adorned with decorative escutcheons to match the doors.

Retaining keys for both the doors and the drawers. Resting on round turned front feet and square block feet to the rear.