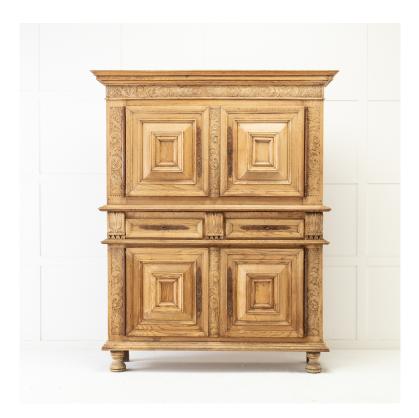

## 17th Century Flemish Bleached Oak Cabinet £1,850.00

W: 158 cm (62 3/16") H: 195 cm (76 3/4") D: 49 cm (19 5/16")

Flemish 17th Century bleached oak cabinet.

This cabinet has attractive small proportions but a striking form. The top and bottom both offer two deeply panelled doors which are flanked by attractive foliate and acanthus carvings. Both sections offer one interior shelf.

They are separated by a middle section with two drawers adorned with decorative escutcheons to match the doors.

Retaining keys for both the doors and the drawers. Resting on round turned front feet and square block feet to the rear.

The bleached oak gives this cabinet wonderful colour and it will be a statement feature in period or contemporary settings alike.

Materials & Techniques: Oak
Condition: Excellent

Period: 18th Cent and Earlier