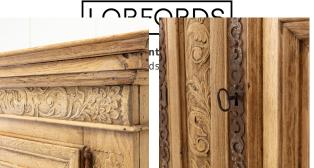

## 17th Century Flemish Bleached Oak Cabinet £1,850.00

W: 158 cm (62 3/16") H: 195 cm (76 3/4") D: 49 cm (19 5/16")

Flemish 17th Century bleached oak cabinet.

This cabinet has attractive small proportions but a striking form. The top and bottom both offer two deeply panelled doors which are flanked by attractive foliate and acanthus carvings. Both sections offer one interior shelf.

They are separated by a middle section with two drawers adorned with decorative escutcheons to match the doors.

Retaining keys for both the doors and the drawers. Resting on round turned front feet and square block feet to the rear.