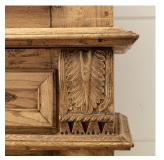

## 17th Century Flemish Bleached Oak Cabinet £1,850.00

W: 158 cm (62 3/16") H: 195 cm (76 3/4") D: 49 cm (19 5/16")

Flemish 17th Century bleached oak cabinet.

This cabinet has attractive small proportions but a striking form. The top and bottom both offer two deeply panelled doors which are flanked by attractive foliate and acanthus carvings. Both sections offer one interior shelf.