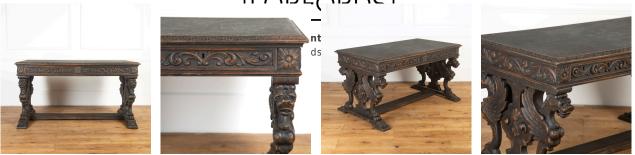

## Swedish Carved Oak Desk **£1,250.00**

| W: | 145 cm (57 1/16")  |
|----|--------------------|
| H: | 76 cm (29 15/16")  |
| D: | 81.5 cm (32 1/16") |

Stunning Swedish 20th Century carved oak desk.

This desk features a rectangular top with a moulded and intricately carved edge. The top rests on a substantial frieze, carved in the round with elegant foliate decoration and rosettes to each corner.

Resting on imposing end supports in the form of skilfully carved mythical dragons. United by a peripheral stretcher.

With its deep aged colour and striking mirrored carvings, this is a decorative and useful piece for adding drama to a space.

This piece would work equally well as a desk, centre or console table.

| Materials & Techniques: | ['217']   |
|-------------------------|-----------|
| Condition:              | Good      |
| Period:                 | 20th Cent |