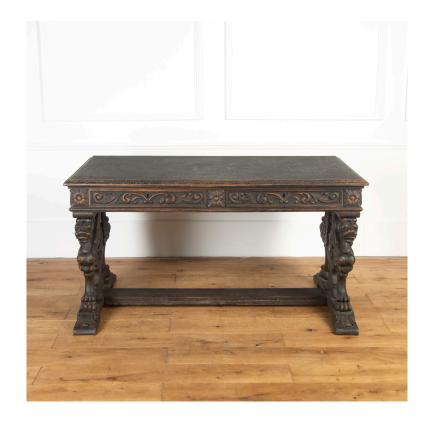

## Swedish Carved Oak Desk **£1,250.00**

| W: | 145 cm (57 1/16")  |
|----|--------------------|
| H: | 76 cm (29 15/16")  |
| D: | 81.5 cm (32 1/16") |

Stunning Swedish 20th Century carved oak desk.

This desk features a rectangular top with a moulded and intricately carved edge. The top rests on a substantial frieze, carved in the round with elegant foliate decoration and rosettes to each corner.

Resting on imposing end supports in the form of skilfully carved mythical dragons. United by a peripheral stretcher.

With its deep aged colour and striking mirrored carvings, this is a decorative and useful piece for adding drama to a space.

This piece would work equally well as a desk, centre or console table.

| Materials & Techniques: | ['217']   |
|-------------------------|-----------|
| Condition:              | Good      |
| Period:                 | 20th Cent |