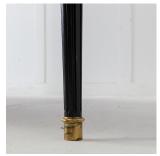

The top retains its original embossed leather inset writing surface. Below are five drawers with brass mouldings flanked by fluted tablets.

Resting on column tapering fluted legs adorned with brass mounts and sabots.