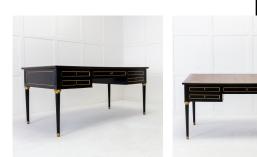

## French Louis XVI Style Ebonised Desk £2,800.00

W: 161.5 cm (63 9/16") H: 74 cm (29 1/8") D: 85.5 cm (33 11/16")

Very smart French 1950s writing table in the Louis XVI style.

This desk is made of mahogany with a deep ebonised and lacquered finish to give it a striking profile.

The top retains its original embossed leather inset writing surface. Below are five drawers with brass mouldings flanked by fluted tablets.

Resting on column tapering fluted legs adorned with brass mounts and sabots.