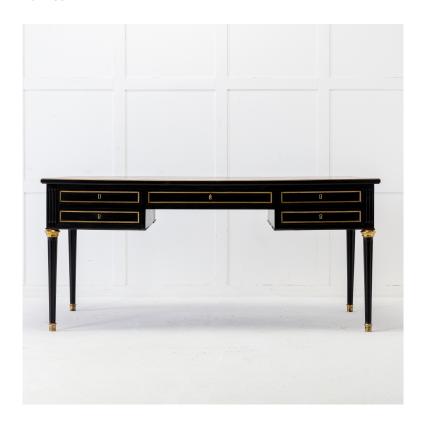

## French Louis XVI Style Ebonised Desk £2,800.00

W: 161.5 cm (63 9/16") H: 74 cm (29 1/8") D: 85.5 cm (33 11/16")

Very smart French 1950s writing table in the Louis XVI style.

This desk is made of mahogany with a deep ebonised and lacquered finish to give it a striking profile.

The top retains its original embossed leather inset writing surface. Below are five drawers with brass mouldings flanked by fluted tablets.

Resting on column tapering fluted legs adorned with brass mounts and sabots.

A timeless and stylish desk, perfect for today's home office or library.

Materials & Techniques: ['162']
Condition: Excellent
Period: 20th Cent