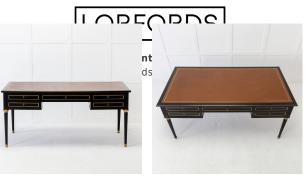

The top retains its original embossed leather inset writing surface. Below are five drawers with brass mouldings flanked by fluted tablets.

Resting on column tapering fluted legs adorned with brass mounts and sabots.