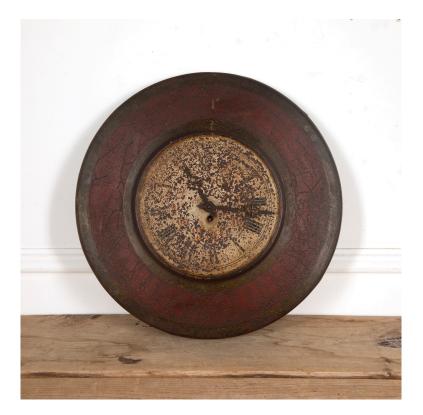

## 19th Century Tole Wall Clock **£475.00**

| W: | 48 cm (18 7/8") |
|----|-----------------|
| H: | 48 cm (18 7/8") |
| D: | 6 cm (2 3/8")   |

Very attractive and unique 19th Century toleware clock.

This circular clock features a red painted outer border and a pale inner circle with a Roman numeral dial and elaborate hands.

Heavily patinated throughout with the numbers partly obscured.

An authentic centrepiece for any interior or exterior wall.

| Materials & Techniques: | Toleware  |
|-------------------------|-----------|
| Condition:              | Fair      |
| Period:                 | 19th Cent |