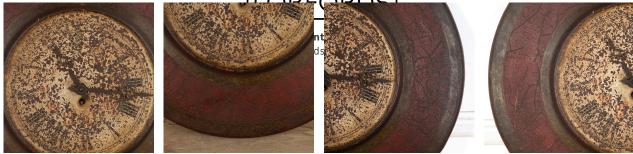

## 19th Century Tole Wall Clock **£475.00**

| W: | 48 cm (18 7/8") |
|----|-----------------|
| H: | 48 cm (18 7/8") |
| D: | 6 cm (2 3/8")   |

Very attractive and unique 19th Century toleware clock.

This circular clock features a red painted outer border and a pale inner circle with a Roman numeral dial and elaborate hands.

Heavily patinated throughout with the numbers partly obscured.

An authentic centrepiece for any interior or exterior wall.

| Materials & Techniques: | Toleware  |
|-------------------------|-----------|
| Condition:              | Fair      |
| Period:                 | 19th Cent |