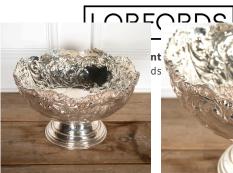

## Extra Large Silver Plated Punch Bowl £525.00

W: 40 cm (15 3/4") H: 26 cm (10 1/4") D: 40 cm (15 3/4")

Impressive silver plated champagne cooler and punch bowl.

This bowl has been beautifully carved. Around the circumference of this bowl are foliate details which are topped with corinthian-influenced detailing.

A truly special item, it shall attract the maximum amount of attention from all of your guests because of the size and quality of its craftsmanship.

This bowl could also be used as a planter, when not in bar use!!