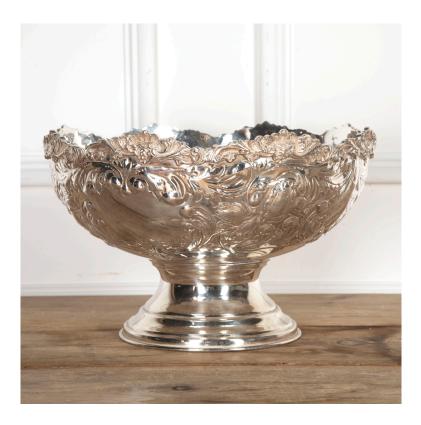

## Extra Large Silver Plated Punch Bowl £525.00

W: 40 cm (15 3/4") H: 26 cm (10 1/4") D: 40 cm (15 3/4")

Impressive silver plated champagne cooler and punch bowl.

This bowl has been beautifully carved. Around the circumference of this bowl are foliate details which are topped with corinthian-influenced detailing.

A truly special item, it shall attract the maximum amount of attention from all of your guests because of the size and quality of its craftsmanship.

This bowl could also be used as a planter, when not in bar use!!