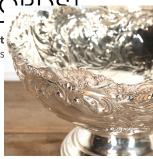

## Extra Large Silver Plated Punch Bowl £525.00

W: 40 cm (15 3/4") H: 26 cm (10 1/4") D: 40 cm (15 3/4")

Impressive silver plated champagne cooler and punch bowl.

This bowl has been beautifully carved. Around the circumference of this bowl are foliate details which are topped with corinthian-influenced detailing.

A truly special item, it shall attract the maximum amount of attention from all of your guests because of the size and quality of its craftsmanship.

This bowl could also be used as a planter, when not in bar use!!