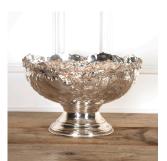

## Extra Large Silver Plated Punch Bowl £525.00

W: 40 cm (15 3/4") H: 26 cm (10 1/4") D: 40 cm (15 3/4")

Impressive silver plated champagne cooler and punch bowl.

This bowl has been beautifully carved. Around the circumference of this bowl are foliate details which are topped with corinthian-influenced detailing.

A truly special item, it shall attract the maximum amount of attention from all of your guests because of the size and quality of its craftsmanship.

This bowl could also be used as a planter, when not in bar use!!