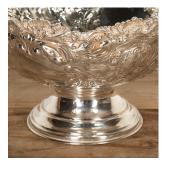

## Extra Large Silver Plated Punch Bowl £525.00

W: 40 cm (15 3/4") H: 26 cm (10 1/4") D: 40 cm (15 3/4")

Impressive silver plated champagne cooler and punch bowl.

This bowl has been beautifully carved. Around the circumference of this bowl are foliate details which are topped with corinthian-influenced detailing.

A truly special item, it shall attract the maximum amount of attention from all of your guests because of the size and quality of its craftsmanship.

This bowl could also be used as a planter, when not in bar use!!