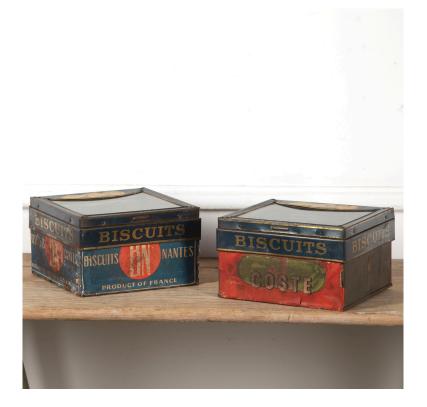

## French Pair of Biscuit Tins **£195.00**

| W: | 23 cm (9 1/16")  |
|----|------------------|
| H: | 14 cm (5 1/2")   |
| D: | 22 cm (8 11/16") |

Charming pair of French biscuit tins with removable lids.

These wonderful tins date to the early 20th Century and would have originally been used within a French Epicerie display.

Both tins have removable hinged lids and glass windows to the very top. In good condition with some minor loss to paper labels, commensurate with age and use.

A decorative addition to any kitchen interior.

| Materials & Techniques: | Glass,Paper |
|-------------------------|-------------|
| Condition:              | Good        |
| Period:                 | 20th Cent   |