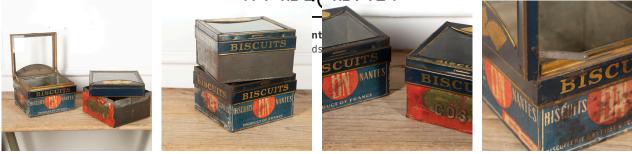

## French Pair of Biscuit Tins **£195.00**

| W: | 23 cm (9 1/16")  |
|----|------------------|
| H: | 14 cm (5 1/2")   |
| D: | 22 cm (8 11/16") |

Charming pair of French biscuit tins with removable lids.

These wonderful tins date to the early 20th Century and would have originally been used within a French Epicerie display.

Both tins have removable hinged lids and glass windows to the very top. In good condition with some minor loss to paper labels, commensurate with age and use.

A decorative addition to any kitchen interior.

| Materials & Techniques: | Glass,Paper |
|-------------------------|-------------|
| Condition:              | Good        |
| Period:                 | 20th Cent   |