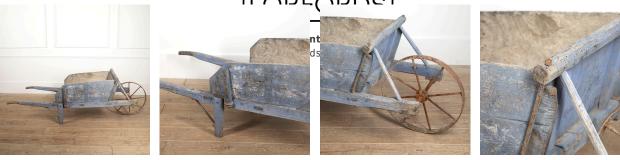

## French 'Charette Bleu' Wheelbarrow **£475.00**

| W: | 190 cm (74 13/16") |
|----|--------------------|
| H: | 63 cm (24 13/16")  |
| D: | 65 cm (25 9/16")   |

Charming French wooden wheelbarrow.

This wheelbarrow has removable sides and a singular iron wheel.

It has been pained in a typical French blue which is often used on wooden wheelbarrows, buggies and shutters throughout Provence.

This piece would look stunning in any garden, either on its own or filled with potted plants.