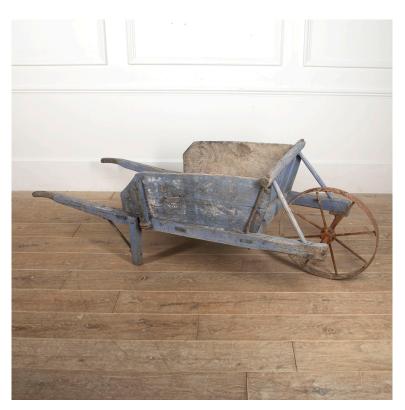

## French 'Charette Bleu' Wheelbarrow **£475.00**

| W: | 190 cm (74 13/16") |
|----|--------------------|
| H: | 63 cm (24 13/16")  |
| D: | 65 cm (25 9/16")   |

Charming French wooden wheelbarrow.

This wheelbarrow has removable sides and a singular iron wheel.

It has been pained in a typical French blue which is often used on wooden wheelbarrows, buggies and shutters throughout Provence.

This piece would look stunning in any garden, either on its own or filled with potted plants.