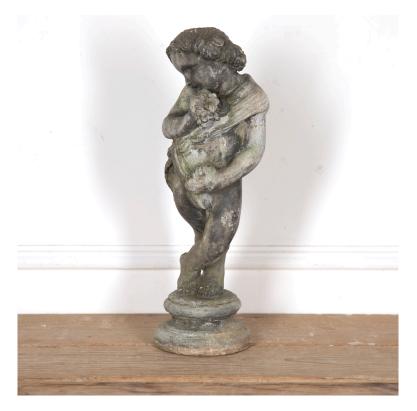

## English Lead Statue of A Young Woman **£795.00**

| W: | 18 cm (7 1/16")  |
|----|------------------|
| H: | 57 cm (22 7/16") |
| D: | 18 cm (7 1/16")  |

Charming 19th Century lead statue of a young woman.

This female subject is holding a bouquet of flowers with fabric draped over her.

She stands on a small lead base and is in a leaning position.

This statue has wonderful patina and is in good condition.

Perfect for any garden.

| Materials & Techniques: | Lead      |
|-------------------------|-----------|
| Condition:              | Good      |
| Period:                 | 19th Cent |