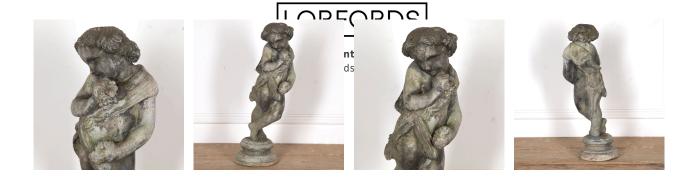

## English Lead Statue of A Young Woman **£795.00**

| W: | 18 cm (7 1/16")  |
|----|------------------|
| H: | 57 cm (22 7/16") |
| D: | 18 cm (7 1/16")  |

Charming 19th Century lead statue of a young woman.

This female subject is holding a bouquet of flowers with fabric draped over her.

She stands on a small lead base and is in a leaning position.

This statue has wonderful patina and is in good condition.

Perfect for any garden.

| Materials & Techniques: | Lead      |
|-------------------------|-----------|
| Condition:              | Good      |
| Period:                 | 19th Cent |