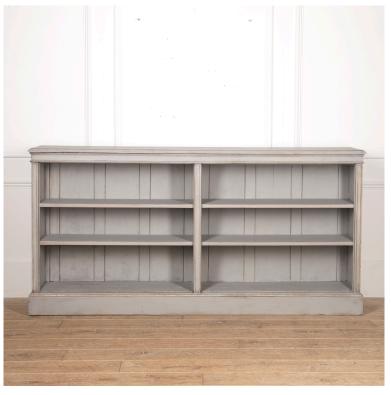

## 19th Century Painted Pine Bookcase **£1,795.00**

| W: | 202 cm (79 1/2") |
|----|------------------|
| H: | 100 cm (39 3/8") |
| D: | 35 cm (13 3/4")  |

Lovely 19th Century painted pine bookcase.

This smart bookcase has six shelves which are split into two sides of three.

The interior is spacious, making it great for displaying your favorite books.

A great addition to a bedroom or living room.

| Materials & Techniques: |  |
|-------------------------|--|
| Condition:              |  |
| Period:                 |  |