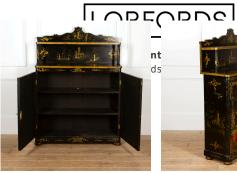

## English 19th Century Painted Side Cabinet £3,800.00

W: 104 cm (40 15/16") H: 146 cm (57 1/2") D: 38 cm (14 15/16")

Stunning 19th Century painted side cabinet.

This extraordinary piece of original, painted furniture depicts a garden made resplendent with both classic and gothic ruins. This style was popular during the 19th Century because of its mystical aesthetic.

The paintwork represents a glorious fountain with sea creatures, potted topiary, and sprays of blooms in decorative vases.

This side cabinet has been further embellished with gilded scrollwork.

A beautiful cabinet for making an impact within any part of your home.