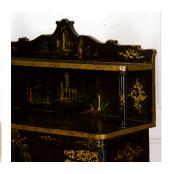

## English 19th Century Painted Side Cabinet £3,800.00

W: 104 cm (40 15/16") H: 146 cm (57 1/2") D: 38 cm (14 15/16")

Stunning 19th Century painted side cabinet.

This extraordinary piece of original, painted furniture depicts a garden made resplendent with both classic and gothic ruins. This style was popular during the 19th Century because of its mystical aesthetic.

The paintwork represents a glorious fountain with sea creatures, potted topiary, and sprays of blooms in decorative vases.

This side cabinet has been further embellished with gilded scrollwork.

A beautiful cabinet for making an impact within any part of your home.