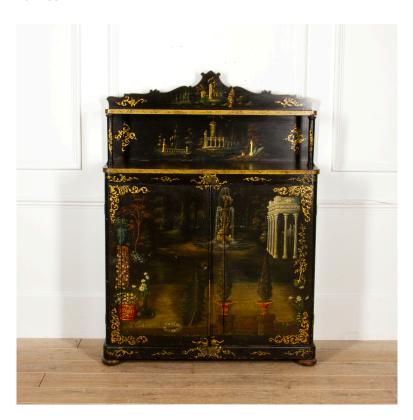

## English 19th Century Painted Side Cabinet £3,800.00

W: 104 cm (40 15/16") H: 146 cm (57 1/2") D: 38 cm (14 15/16")

Stunning 19th Century painted side cabinet.

This extraordinary piece of original, painted furniture depicts a garden made resplendent with both classic and gothic ruins. This style was popular during the 19th Century because of its mystical aesthetic.

The paintwork represents a glorious fountain with sea creatures, potted topiary, and sprays of blooms in decorative vases.

This side cabinet has been further embellished with gilded scrollwork.

A beautiful cabinet for making an impact within any part of your home.