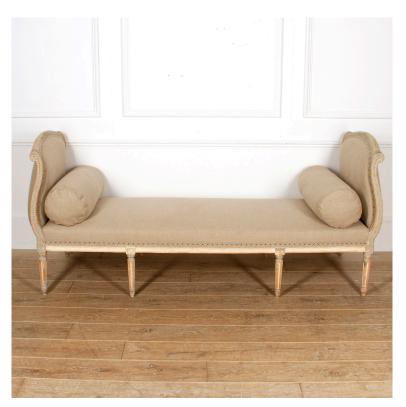

## Swedish 18th Century Day Bed **£5,300.00**

| W: | 200 cm (78 3/4") |
|----|------------------|
| H: | 90 cm (35 7/16") |
| D: | 70 cm (27 9/16") |

Swedish 18th Century day bed.

This superb day bed has its original paintwork and carvings.

It has decorative 'egg' detailing along the edges and has been re-upholstered with natural coloured linen.

Lovely addition to any interior.

| Materials & Techniques: | ['444']               |
|-------------------------|-----------------------|
| Condition:              | Good                  |
| Period:                 | 18th Cent and Earlier |