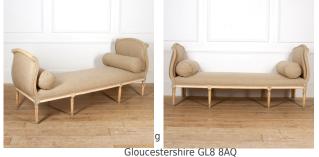

## Swedish 18th Century Day Bed **£5,300.00**

| W: | 200 cm (78 3/4") |
|----|------------------|
| H: | 90 cm (35 7/16") |
| D: | 70 cm (27 9/16") |

Swedish 18th Century day bed.

This superb day bed has its original paintwork and carvings.

It has decorative 'egg' detailing along the edges and has been re-upholstered with natural coloured linen.

Lovely addition to any interior.

| Materials & Techniques: | ['444']               |
|-------------------------|-----------------------|
| Condition:              | Good                  |
| Period:                 | 18th Cent and Earlier |