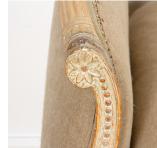

## Swedish 18th Century Day Bed **£5,300.00**

| W: | 200 cm (78 3/4") |
|----|------------------|
| H: | 90 cm (35 7/16") |
| D: | 70 cm (27 9/16") |

Swedish 18th Century day bed.

This superb day bed has its original paintwork and carvings.

It has decorative 'egg' detailing along the edges and has been re-upholstered with natural coloured linen.

Lovely addition to any interior.

| Materials & Techniques: | ['444']               |
|-------------------------|-----------------------|
| Condition:              | Good                  |
| Period:                 | 18th Cent and Earlier |