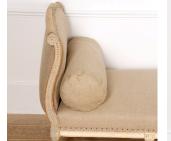

## Swedish 18th Century Day Bed **£5,300.00**

| W: | 200 cm (78 3/4") |
|----|------------------|
| H: | 90 cm (35 7/16") |
| D: | 70 cm (27 9/16") |

Swedish 18th Century day bed.

This superb day bed has its original paintwork and carvings.

It has decorative 'egg' detailing along the edges and has been re-upholstered with natural coloured linen.

Lovely addition to any interior.

| Materials & Techniques: | ['444']               |
|-------------------------|-----------------------|
| Condition:              | Good                  |
| Period:                 | 18th Cent and Earlier |