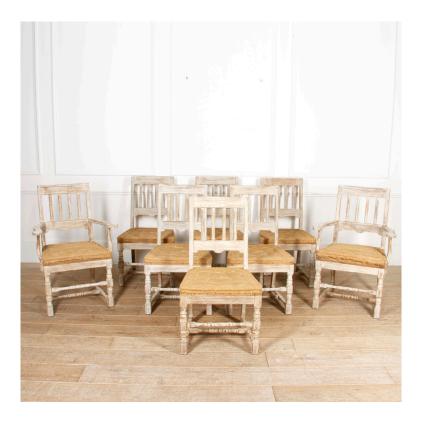

## Set of Eight Swedish Oak Dining Chairs **£5,500.00**

W: 52 cm (20 1/2") H: 93 cm (36 5/8") D: 44 cm (17 5/16")

Attractive set of eight 19th Century Swedish dining chairs, circa 1880.

Originally from Halsingland in Northern Sweden.

These lovely oak chairs are decorated with primitive and naive folk art carvings. They have been finished with a light lime-wash.

This collection of dining chairs consists of six side chairs and two carvers.

Each chair has a large proportioned seat with its original hessian covering.

An overall handsome set, which will bring authentic Swedish charm to any dining area.

Materials & Techniques: Oak
Condition: Good
Period: 19th Cent