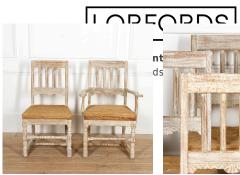

## Set of Eight Swedish Oak Dining Chairs **£5,500.00**

W: 52 cm (20 1/2") H: 93 cm (36 5/8") D: 44 cm (17 5/16")

Attractive set of eight 19th Century Swedish dining chairs, circa 1880.

Originally from Halsingland in Northern Sweden.

These lovely oak chairs are decorated with primitive and naive folk art carvings. They have been finished with a light lime-wash.

This collection of dining chairs consists of six side chairs and two carvers.

Each chair has a large proportioned seat with its original hessian covering.

An overall handsome set, which will bring authentic Swedish charm to any dining area.

Materials & Techniques: Oak
Condition: Good
Period: 19th Cent