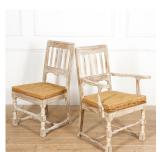

## Set of Eight Swedish Oak Dining Chairs **£5,500.00**

W: 52 cm (20 1/2") H: 93 cm (36 5/8") D: 44 cm (17 5/16")

Attractive set of eight 19th Century Swedish dining chairs, circa 1880.

Originally from Halsingland in Northern Sweden.

These lovely oak chairs are decorated with primitive and naive folk art carvings. They have been finished with a light lime-wash.

This collection of dining chairs consists of six side chairs and two carvers.

Each chair has a large proportioned seat with its original hessian covering.

An overall handsome set, which will bring authentic Swedish charm to any dining area.

Materials & Techniques: Oak
Condition: Good
Period: 19th Cent