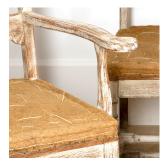

## Set of Eight Swedish Oak Dining Chairs **£5,500.00**

W: 52 cm (20 1/2") H: 93 cm (36 5/8") D: 44 cm (17 5/16")

Attractive set of eight 19th Century Swedish dining chairs, circa 1880.

Originally from Halsingland in Northern Sweden.

These lovely oak chairs are decorated with primitive and naive folk art carvings. They have been finished with a light lime-wash.

This collection of dining chairs consists of six side chairs and two carvers.

Each chair has a large proportioned seat with its original hessian covering.

An overall handsome set, which will bring authentic Swedish charm to any dining area.

Materials & Techniques: Oak
Condition: Good
Period: 19th Cent