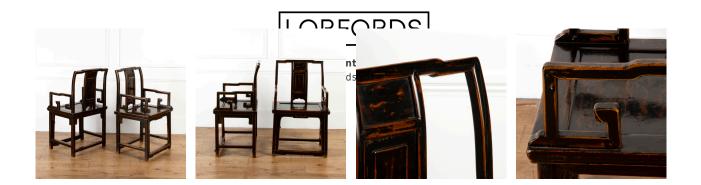

These chairs have been delicately hand-carved to have decorative arms and frames.

They have open backrests which are supported by traditional Chinese curves which adorn the arms.

Both are raised on united stretcher legs which have lovely carved cusped aprons.

These chairs will look brilliant within any setting because of their warm patina.

A wonderful pair with a timeless style.

| Materials & Techniques: | Ebonised  |
|-------------------------|-----------|
| Condition:              | Excellent |
| Period:                 | 19th Cent |