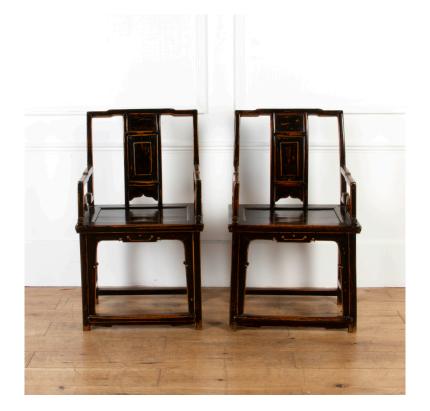

## Elegant Pair of Chinese Ebonised Chairs **£2,200.00**

| W: | 59 cm (23 1/4")   |
|----|-------------------|
| H: | 96 cm (37 13/16") |
| D: | 44 cm (17 5/16")  |

Beautiful pair or early 19th Century Chinese ebonised chairs.

These chairs have been delicately hand-carved to have decorative arms and frames.

They have open backrests which are supported by traditional Chinese curves which adorn the arms.

Both are raised on united stretcher legs which have lovely carved cusped aprons.

These chairs will look brilliant within any setting because of their warm patina.

A wonderful pair with a timeless style.

| Materials & Techniques: | Ebonised  |
|-------------------------|-----------|
| Condition:              | Excellent |
| Period:                 | 19th Cent |