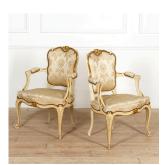

## Pair of French Armchairs £650.00

W: 59 cm (23 1/4") H: 85 cm (33 7/16") D: 55 cm (21 5/8")

Beautiful pair of 20th Century painted and gilded armchairs in the Louis XVI style.

These lovely armchairs exhibit the finest craftsmanship. With their shapely backs and generous seats, they are both luxurious and comfortable.

The frames are moulded throughout with an opulent gilded and painted finish.

These chairs are supported on elegant painted sabre legs. Both chairs are adorned with gilt crests and beaded inner lining.

This pair has a wonderful regal presence and will be a fantastic addition to any interior.