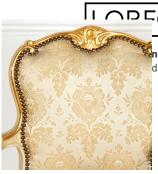

The frames are moulded throughout with an opulent gilded and painted finish.

These chairs are supported on elegant painted sabre legs. Both chairs are adorned with gilt crests and beaded inner lining.

This pair has a wonderful regal presence and will be a fantastic addition to any interior.