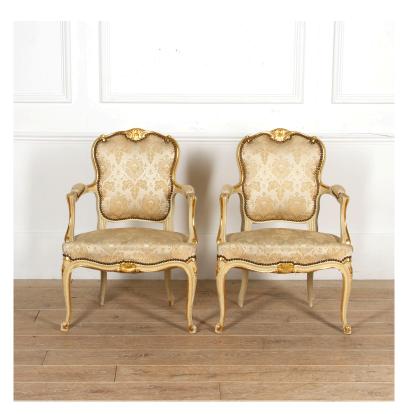

## Pair of French Armchairs £650.00

W: 59 cm (23 1/4") H: 85 cm (33 7/16") D: 55 cm (21 5/8")

Beautiful pair of 20th Century painted and gilded armchairs in the Louis XVI style.

These lovely armchairs exhibit the finest craftsmanship. With their shapely backs and generous seats, they are both luxurious and comfortable.

The frames are moulded throughout with an opulent gilded and painted finish.

These chairs are supported on elegant painted sabre legs. Both chairs are adorned with gilt crests and beaded inner lining.

This pair has a wonderful regal presence and will be a fantastic addition to any interior.

Materials & Techniques: Beech
Condition: Good
Period: 20th Cent