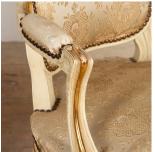

## Pair of French Armchairs £650.00

W: 59 cm (23 1/4") H: 85 cm (33 7/16") D: 55 cm (21 5/8")

Beautiful pair of 20th Century painted and gilded armchairs in the Louis XVI style.

These lovely armchairs exhibit the finest craftsmanship. With their shapely backs and generous seats, they are both luxurious and comfortable.

The frames are moulded throughout with an opulent gilded and painted finish.

These chairs are supported on elegant painted sabre legs. Both chairs are adorned with gilt crests and beaded inner lining.

This pair has a wonderful regal presence and will be a fantastic addition to any interior.