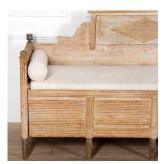

## Early 19th Century Gustavian Bench £4,800.00

W: 187 cm (73 5/8") H: 94 cm (38") D: 62 cm (24 7/16")

Stunning early 19th Century Gustavian bench.

This Swedish bench has a wonderfully shaped back which is decorated with reeded diamond detailing.

This Gustavian sofa is decorated with striking finals to each corner.

With a moulded apron, this sofa rests on round-turned legs.

The seat of this sofa is deep, this is because the seat lifts up to reveal storage space.