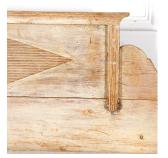

## Early 19th Century Gustavian Bench £4,800.00

W: 187 cm (73 5/8") H: 94 cm (38") D: 62 cm (24 7/16")

Stunning early 19th Century Gustavian bench.

This Swedish bench has a wonderfully shaped back which is decorated with reeded diamond detailing.