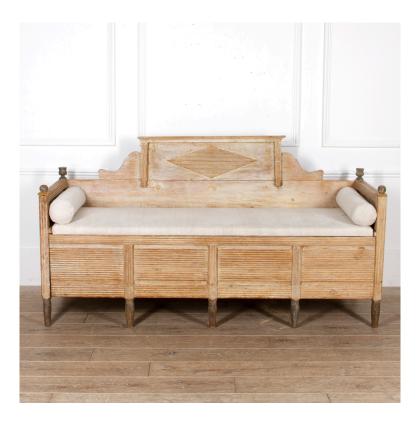

## Early 19th Century Gustavian Bench £4,800.00

W: 187 cm (73 5/8") H: 94 cm (38") D: 62 cm (24 7/16")

Stunning early 19th Century Gustavian bench.

This Swedish bench has a wonderfully shaped back which is decorated with reeded diamond detailing.

This Gustavian sofa is decorated with striking finals to each corner.

With a moulded apron, this sofa rests on round-turned legs.

The seat of this sofa is deep, this is because the seat lifts up to reveal storage space.

With a pleasant aged and distressed patina, this bench has a timeless appeal for any setting.

Materials & Techniques: Wood
Condition: Good
Period: 19th Cent