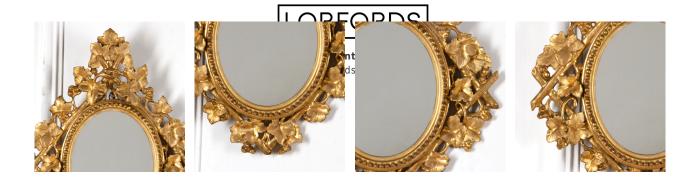

This mirror has a fantastic oval frame which is heavily decorated with giltwood.

The giltwood frame has been carved to represent leaves and berries which is a typical style of the Baroque period.

It is in great condition with little signs of wear. It will make for an eye-catching addition to any interior.