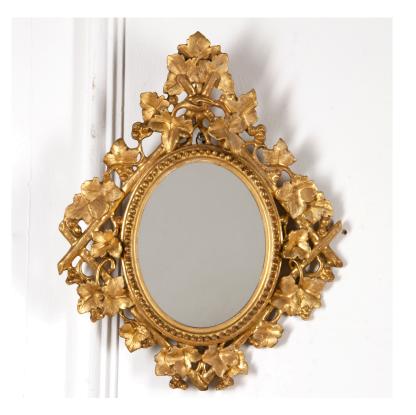

## Late 19th Century Italian Florentine Mirror **£225.00**

| W: | 35 cm (13 3/4") |
|----|-----------------|
| H: | 45 cm (17 3/4") |
| D: | 3 cm (1 3/16")  |

Late 19th Century Italian florentine oval mirror.

This mirror has a fantastic oval frame which is heavily decorated with giltwood.

The giltwood frame has been carved to represent leaves and berries which is a typical style of the Baroque period.

It is in great condition with little signs of wear. It will make for an eye-catching addition to any interior.