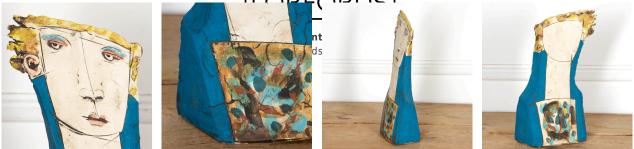

## Ceramic Sculpted Bust by Christy Keeney **£550.00**

| W: | 20 cm (7 7/8")   |
|----|------------------|
| H: | 35 cm (13 3/4")  |
| D: | 10 cm (3 15/16") |

Contemporary ceramic bust by Christy Keeney, circa 1990.

This wonderful bust represents a male figure.

It is in great condition and exudes contemporary charm.

Keeney explores the human condition, his forms are stretched to a point where the sculpture and drawing overlap. His designs are very unique, Kenney's influences include Picasso who used retrospective ideas within his work.

A wonderful modernist piece that will add texture and depth to any interior.

| Materials & Techniques: | Ceramic   |
|-------------------------|-----------|
| Condition:              | Good      |
| Period:                 | 20th Cent |