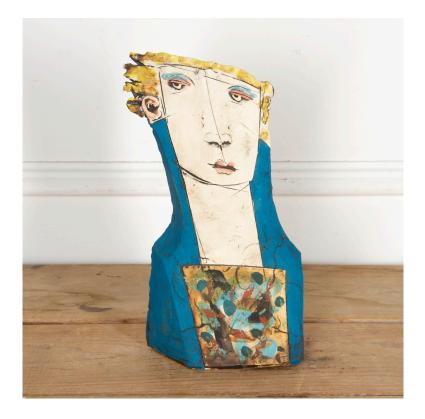

## Ceramic Sculpted Bust by Christy Keeney **£550.00**

| W: | 20 cm (7 7/8")   |
|----|------------------|
| H: | 35 cm (13 3/4")  |
| D: | 10 cm (3 15/16") |

Contemporary ceramic bust by Christy Keeney, circa 1990.

This wonderful bust represents a male figure.

It is in great condition and exudes contemporary charm.

Keeney explores the human condition, his forms are stretched to a point where the sculpture and drawing overlap. His designs are very unique, Kenney's influences include Picasso who used retrospective ideas within his work.

A wonderful modernist piece that will add texture and depth to any interior.

| Materials & Techniques: | Ceramic   |
|-------------------------|-----------|
| Condition:              | Good      |
| Period:                 | 20th Cent |