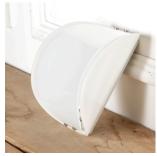

## Single Perspex Wall Light by Valenti £450.00

W: 20.5 cm (8 1/16") H: 21 cm (8 1/4") D: 11 cm (4 5/16")

Single 1980s wall light by Valenti, circa 1980.

Valenti is a superior lighting manufacturer in Italy. The company was founded in 1929 and became one of the Italian designers to encourage movements within design during the 1960s.

This light has a very simple form. It is stylish and well made which shall mean that it will elevate any interior.

A charming wall light that has been created using traditional and modern designs.

Materials & Techniques: Lucite
Condition: Good
Period: 20th Cent