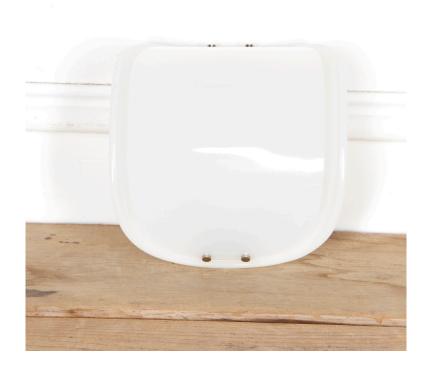

## Single Perspex Wall Light by Valenti £450.00

W: 20.5 cm (8 1/16") H: 21 cm (8 1/4") D: 11 cm (4 5/16")

Single 1980s wall light by Valenti, circa 1980.

Valenti is a superior lighting manufacturer in Italy. The company was founded in 1929 and became one of the Italian designers to encourage movements within design during the 1960s.

This light has a very simple form. It is stylish and well made which shall mean that it will elevate any interior.

A charming wall light that has been created using traditional and modern designs.

Materials & Techniques: Lucite
Condition: Good
Period: 20th Cent