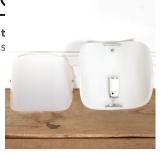

## Single Perspex Wall Light by Valenti £450.00

W: 20.5 cm (8 1/16") H: 21 cm (8 1/4") D: 11 cm (4 5/16")

Single 1980s wall light by Valenti, circa 1980.

Valenti is a superior lighting manufacturer in Italy. The company was founded in 1929 and became one of the Italian designers to encourage movements within design during the 1960s.

This light has a very simple form. It is stylish and well made which shall mean that it will elevate any interior.

A charming wall light that has been created using traditional and modern designs.

Materials & Techniques: Lucite
Condition: Good
Period: 20th Cent