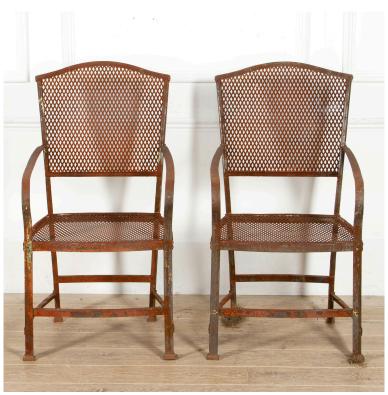

## Pair of Iron Garden Chairs £300.00

54 cm (21 1/4") W: 103 cm (40 9/16") H: D: 62 cm (24 7/16")

Pair of weathered metal chairs.

Dating to the latter part of the Mid-Century period, these chairs have a lovely time-worn appearance.

They have remains of their original paintwork which is concealed by the rusty structure.

With a bit of TLC, this charming pair of garden chairs shall look great within any garden setting.

Materials & Techniques: Iron