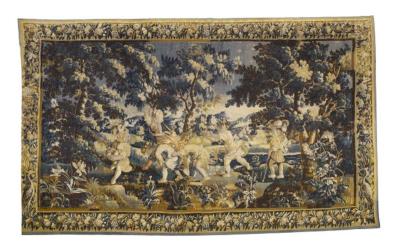

## Aubusson Verdure Tapestry **£9,800.00**

| W: | 280 cm (110 1/4") |
|----|-------------------|
| H: | 480 cm (189")     |
| D: | 0 cm              |

An impressive and decorative Aubusson Verdure tapestry circa 1730, with an extremely fine border decorated with flowers and leaves. Depicting children at play in an idealised woodland landscape. The lower border, early restoration and renewal.