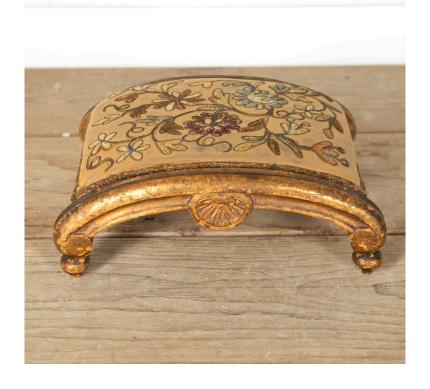

## French Embroidered Antique Giltwood Footstool £395.00

W: 32 cm (12 5/8") H: 13 cm (5 1/8") D: 26 cm (10 1/4")

Charming French 19th Century embroidered footstool.

This footstool has great scale and curved form. It rests on a solid base and has its original embroidered fabric.

It has its original label from 'Grand Magasin Lapersonne, Toulouse', which is from the Grand Epoque of French boutiques of the late 19th Century.

A most attractive and useful addition to any living space.

Materials & Techniques: Gilt, Giltwood, Needlework

Condition: Good Period: 19th Cent