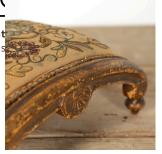

## French Embroidered Antique Giltwood Footstool £395.00

W: 32 cm (12 5/8") H: 13 cm (5 1/8") D: 26 cm (10 1/4")

Charming French 19th Century embroidered footstool.

This footstool has great scale and curved form. It rests on a solid base and has its original embroidered fabric.

It has its original label from 'Grand Magasin Lapersonne, Toulouse', which is from the Grand Epoque of French boutiques of the late 19th Century.

A most attractive and useful addition to any living space.

Materials & Techniques: Gilt, Giltwood, Needlework

Condition: Good Period: 19th Cent