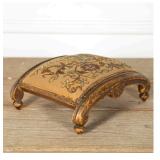

## French Embroidered Antique Giltwood Footstool £395.00

W: 32 cm (12 5/8") H: 13 cm (5 1/8") D: 26 cm (10 1/4")

Charming French 19th Century embroidered footstool.

This footstool has great scale and curved form. It rests on a solid base and has its original embroidered fabric.

It has its original label from 'Grand Magasin Lapersonne, Toulouse', which is from the Grand Epoque of French boutiques of the late 19th Century.

A most attractive and useful addition to any living space.

Materials & Techniques: Gilt, Giltwood, Needlework

Condition: Good Period: 19th Cent