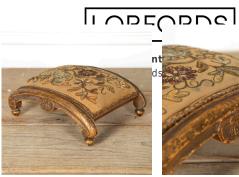

## French Embroidered Antique Giltwood Footstool £395.00

W: 32 cm (12 5/8") H: 13 cm (5 1/8") D: 26 cm (10 1/4")

Charming French 19th Century embroidered footstool.

This footstool has great scale and curved form. It rests on a solid base and has its original embroidered fabric.

It has its original label from 'Grand Magasin Lapersonne, Toulouse', which is from the Grand Epoque of French boutiques of the late 19th Century.

A most attractive and useful addition to any living space.

Materials & Techniques: Gilt, Giltwood, Needlework

Condition: Good Period: 19th Cent