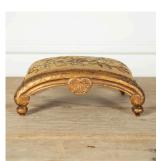

## French Embroidered Antique Giltwood Footstool £395.00

W: 32 cm (12 5/8") H: 13 cm (5 1/8") D: 26 cm (10 1/4")

Charming French 19th Century embroidered footstool.

This footstool has great scale and curved form. It rests on a solid base and has its original embroidered fabric.

It has its original label from 'Grand Magasin Lapersonne, Toulouse', which is from the Grand Epoque of French boutiques of the late 19th Century.

A most attractive and useful addition to any living space.

Materials & Techniques: Gilt, Giltwood, Needlework

Condition: Good Period: 19th Cent