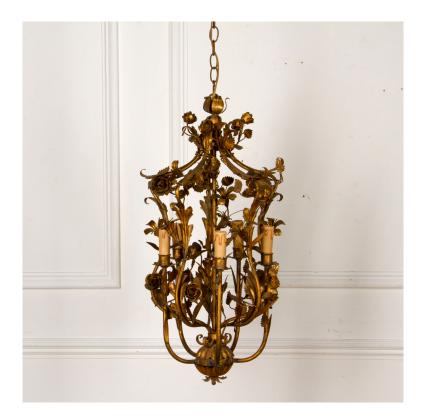

## Gilt Metal Floral Chandelier **£750.00**

| W: | 34 cm (13 3/8")  |
|----|------------------|
| H: | 65 cm (25 9/16") |
| D: | 34 cm (13 3/8")  |

An unusual but wonderful French gilt metal chandelier.

This fabulous chandelier offers five lights. The scrolling gilt metal frame is adorned with gilt metal floral decoration.

This chandelier has a great decorative presence and offers a true statement piece to any interior.