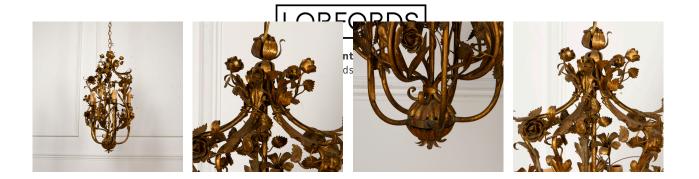

## Gilt Metal Floral Chandelier **£750.00**

| W: | 34 cm (13 3/8")  |
|----|------------------|
| H: | 65 cm (25 9/16") |
| D: | 34 cm (13 3/8")  |

An unusual but wonderful French gilt metal chandelier.

This fabulous chandelier offers five lights. The scrolling gilt metal frame is adorned with gilt metal floral decoration.

This chandelier has a great decorative presence and offers a true statement piece to any interior.