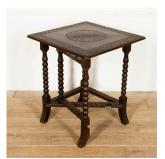

## English Carved Oak Square Gate Leg Table £95.00

W: 61 cm (25") H: 72 cm (28 3/8") D: 61 cm (25")

Late 20th Century English carved oak square gate leg table.

The wonderfully moulded top has a foliate border and a central flower head roundel.

The whole is raised on bobbin turned legs which are decoratively united by foliate square stretchers.

It shows little signs of wear and is in good, stable condition.

It will make for a great breakfast table or a small centre table.