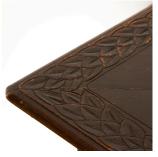

## English Carved Oak Square Gate Leg Table £95.00

W: 61 cm (25") H: 72 cm (28 3/8") D: 61 cm (25")

Late 20th Century English carved oak square gate leg table.

The wonderfully moulded top has a foliate border and a central flower head roundel.

The whole is raised on bobbin turned legs which are decoratively united by foliate square stretchers.

It shows little signs of wear and is in good, stable condition.

It will make for a great breakfast table or a small centre table.