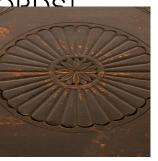

## English Carved Oak Square Gate Leg Table £95.00

W: 61 cm (25") H: 72 cm (28 3/8") D: 61 cm (25")

Late 20th Century English carved oak square gate leg table.

The wonderfully moulded top has a foliate border and a central flower head roundel.