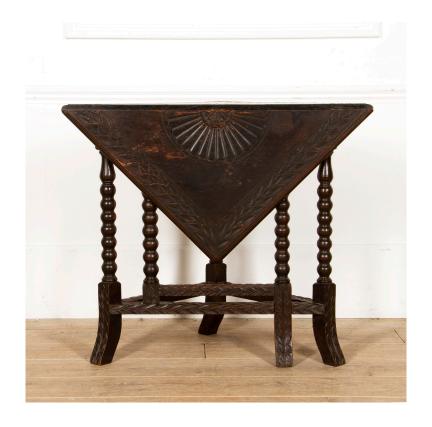

## English Carved Oak Square Gate Leg Table £95.00

W: 61 cm (25") H: 72 cm (28 3/8") D: 61 cm (25")

Late 20th Century English carved oak square gate leg table.

The wonderfully moulded top has a foliate border and a central flower head roundel.

The whole is raised on bobbin turned legs which are decoratively united by foliate square stretchers.

It shows little signs of wear and is in good, stable condition.

It will make for a great breakfast table or a small centre table.