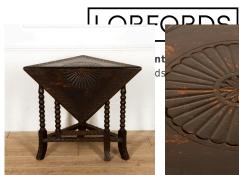

## English Carved Oak Square Gate Leg Table £95.00

W: 61 cm (25") H: 72 cm (28 3/8") D: 61 cm (25")

Late 20th Century English carved oak square gate leg table.

The wonderfully moulded top has a foliate border and a central flower head roundel.

The whole is raised on bobbin turned legs which are decoratively united by foliate square stretchers.

It shows little signs of wear and is in good, stable condition.

It will make for a great breakfast table or a small centre table.