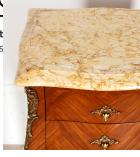

They also have golden marble tops and are raised on gently swept cabriole legs.

This very elegant pair will bring refined glamour and beauty to any interior.

| Materials & Techniques: |  |
|-------------------------|--|
| Condition:              |  |
| Period:                 |  |