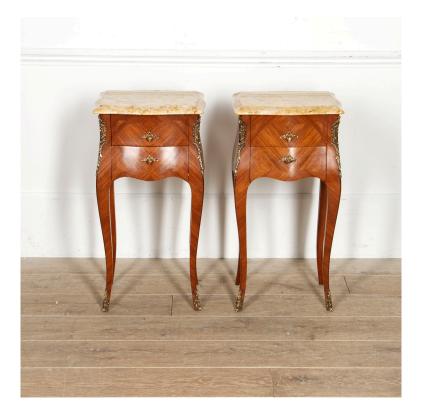

## Pair of French Kingwood Nightstands **£950.00**

| W: | 41 cm (16 1/8") |
|----|-----------------|
| H: | 74 cm (29 1/8") |
| D: | 34 cm (13 3/8") |

Lovely pair of fine quality French kingwood nightstands. Circa 1930s.

The kingwood veneers on these stunning nightstands are cut to create a decorative herringbone design.

Each nightstand offers two drawers that have their original brass pulls. Both drawers run with ease.

They also have golden marble tops and are raised on gently swept cabriole legs.

This very elegant pair will bring refined glamour and beauty to any interior.

| Materials & Techniques: |  |
|-------------------------|--|
| Condition:              |  |
| Period:                 |  |