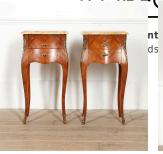

## Pair of French Kingwood Nightstands **£950.00**

| W: | 41 cm (16 1/8") |
|----|-----------------|
| H: | 74 cm (29 1/8") |
| D: | 34 cm (13 3/8") |

Lovely pair of fine quality French kingwood nightstands. Circa 1930s.

The kingwood veneers on these stunning nightstands are cut to create a decorative herringbone design.

Each nightstand offers two drawers that have their original brass pulls. Both drawers run with ease.

They also have golden marble tops and are raised on gently swept cabriole legs.

This very elegant pair will bring refined glamour and beauty to any interior.

| Materials & Techniques: |  |
|-------------------------|--|
| Condition:              |  |
| Period:                 |  |