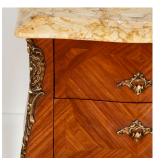

The kingwood veneers on these stunning nightstands are cut to create a decorative herringbone design.

Each nightstand offers two drawers that have their original brass pulls. Both drawers run with ease.