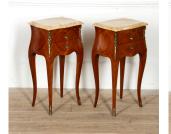

## Pair of French Kingwood Nightstands **£950.00**

| W: | 41 cm (16 1/8") |
|----|-----------------|
| H: | 74 cm (29 1/8") |
| D: | 34 cm (13 3/8") |

Lovely pair of fine quality French kingwood nightstands. Circa 1930s.

The kingwood veneers on these stunning nightstands are cut to create a decorative herringbone design.

Each nightstand offers two drawers that have their original brass pulls. Both drawers run with ease.

They also have golden marble tops and are raised on gently swept cabriole legs.

This very elegant pair will bring refined glamour and beauty to any interior.

| Materials & Techniques: |  |
|-------------------------|--|
| Condition:              |  |
| Period:                 |  |