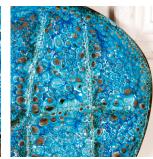

## Mid-Century Blue "Hot Lava" Glaze Plate **£185.00**

| W: | 25 cm (9 13/16") |
|----|------------------|
| H: | 25 cm (9 13/16") |
| D: | 3 cm (1 3/16")   |

This vibrant blue "hot lava" glaze plate was made in Annecy, France 60's.

Featuring striking blue paint throughout, this piece is very attractive.

It will look great mounted onto a wall above a fireplace or console table.

| Materials & Techniques: | Ce |
|-------------------------|----|
| Condition:              | Ex |
| Period:                 | 20 |