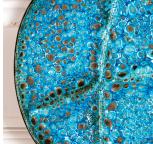

## Mid-Century Blue "Hot Lava" Glaze Plate **£185.00**

| W: | 25 cm (9 13/16") |
|----|------------------|
| H: | 25 cm (9 13/16") |
| D: | 3 cm (1 3/16")   |

This vibrant blue "hot lava" glaze plate was made in Annecy, France 60's.

Featuring striking blue paint throughout, this piece is very attractive.

It will look great mounted onto a wall above a fireplace or console table.

| Materials & Techniques: | Ce |
|-------------------------|----|
| Condition:              | Ex |
| Period:                 | 20 |