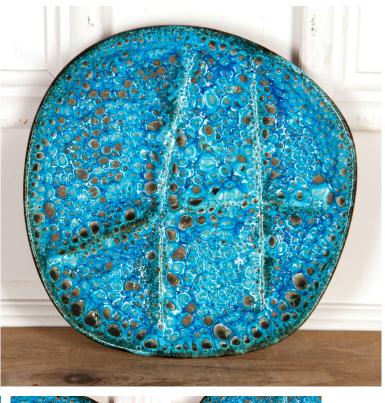

## Mid-Century Blue "Hot Lava" Glaze Plate **£185.00**

| W: | 25 cm (9 13/16") |
|----|------------------|
| H: | 25 cm (9 13/16") |
| D: | 3 cm (1 3/16")   |

This vibrant blue "hot lava" glaze plate was made in Annecy, France 60's.

Featuring striking blue paint throughout, this piece is very attractive.

It will look great mounted onto a wall above a fireplace or console table.

| Materials & Techniques: | Ce |
|-------------------------|----|
| Condition:              | Ex |
| Period:                 | 20 |