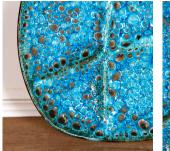

## Mid-Century Blue "Hot Lava" Glaze Plate **£185.00**

| W: | 25 cm (9 13/16") |
|----|------------------|
| H: | 25 cm (9 13/16") |
| D: | 3 cm (1 3/16")   |

This vibrant blue "hot lava" glaze plate was made in Annecy, France 60's.

Featuring striking blue paint throughout, this piece is very attractive.

It will look great mounted onto a wall above a fireplace or console table.

| Materials & Techniques: | Ce |
|-------------------------|----|
| Condition:              | Ex |
| Period:                 | 20 |