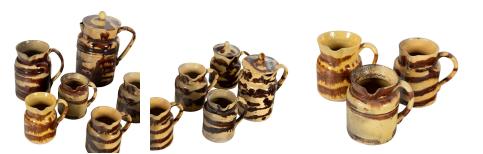

## Collection of 18th Century Pottery f600.00

| W: | 18 cm (7 1/16") |
|----|-----------------|
| H: | 24 cm (9 7/16") |
| D: | 12 cm (4 3/4")  |

A collection of nine pieces of delightful, hand thrown, treacle-glazed pots specific to the Corbieres region of Southern France. Measurements shown for the largest item.