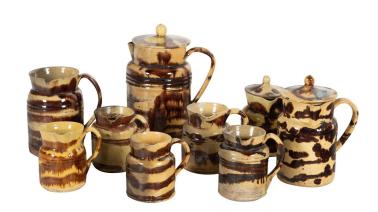

## Collection of 18th Century Pottery f600.00

| W: | 18 cm (7 1/16") |
|----|-----------------|
| H: | 24 cm (9 7/16") |
| D: | 12 cm (4 3/4")  |

A collection of nine pieces of delightful, hand thrown, treacle-glazed pots specific to the Corbieres region of Southern France. Measurements shown for the largest item.